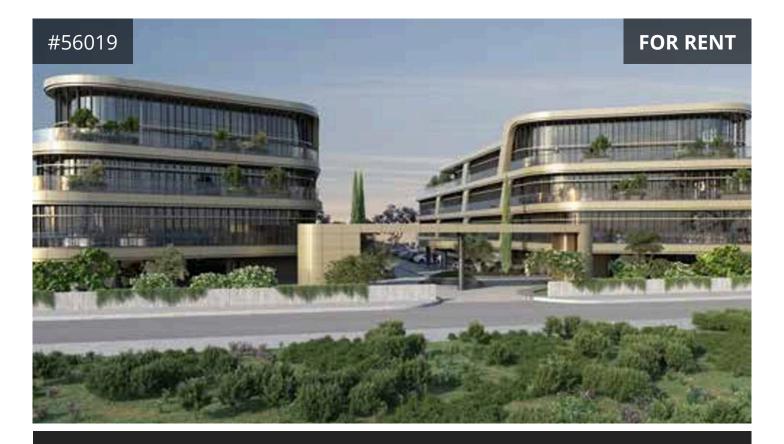

## Description

For Rent: Modern Office Space in Potamos Germasogeias

This newly built, under-construction office complex offers 8,000 m<sup>2</sup> of internal space, ideal for large businesses seeking a prime address. An innovative office park that features a cutting-edge design comprising two-tiered office buildings supported by pilotis, with three floors symmetrically aligned along a central axial avenue.

The office spaces within these buildings are designed with deep plans, minimizing the need for columns and incorporating post-tensioned slabs. The design approach ensures maximum flexibility, allowing the spaces to be easily adapted for either single or multi-occupancy use.