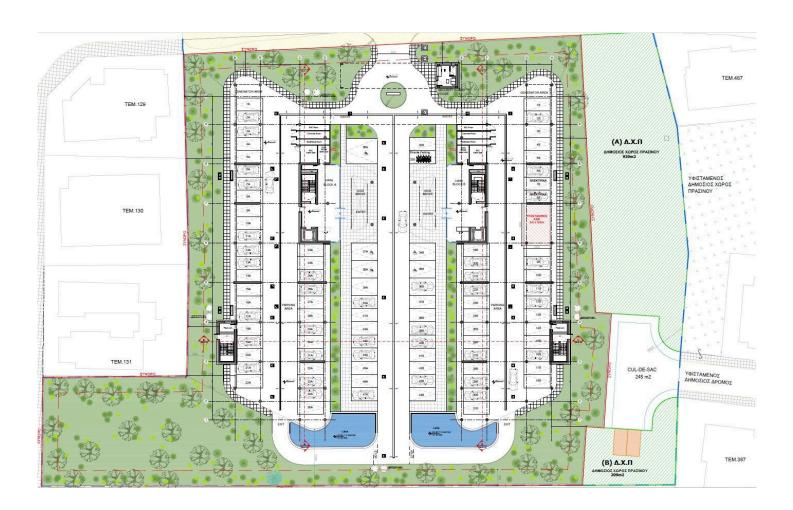

## Description

For Rent: Modern Office Space in Potamos Germasogeias

This newly built, under-construction office complex offers 8,000 m<sup>2</sup> of internal space, ideal for large businesses seeking a prime address. An innovative office park that features a cutting-edge design comprising two-tiered office buildings supported by pilotis, with three floors symmetrically aligned along a central axial avenue.

The office spaces within these buildings are designed with deep plans, minimizing the need for columns and incorporating post-tensioned slabs. The design approach ensures maximum flexibility, allowing the spaces to be easily adapted for either single or multi-occupancy use.

The Vital Offices Project offers a total 8000 square meters of covered areas, providing a modern and versatile working environment. It can be rented as a whole, or per building, for €50/m2. The space features 10