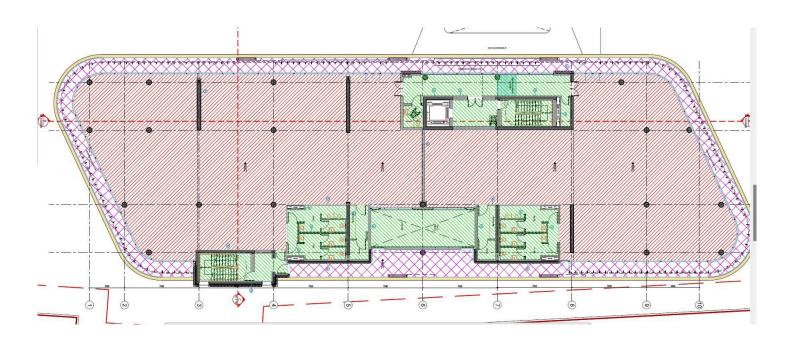

The office spaces within these buildings are designed with deep plans, minimizing the need for columns and incorporating post-tensioned slabs. The design approach ensures maximum flexibility, allowing the spaces to be easily adapted for either single or multi-occupancy use.

The Vital Offices Project offers a total 8000 square meters of covered areas, providing a modern and versatile working environment. It can be rented as a whole, or per building, for €50/m2. The space features 10