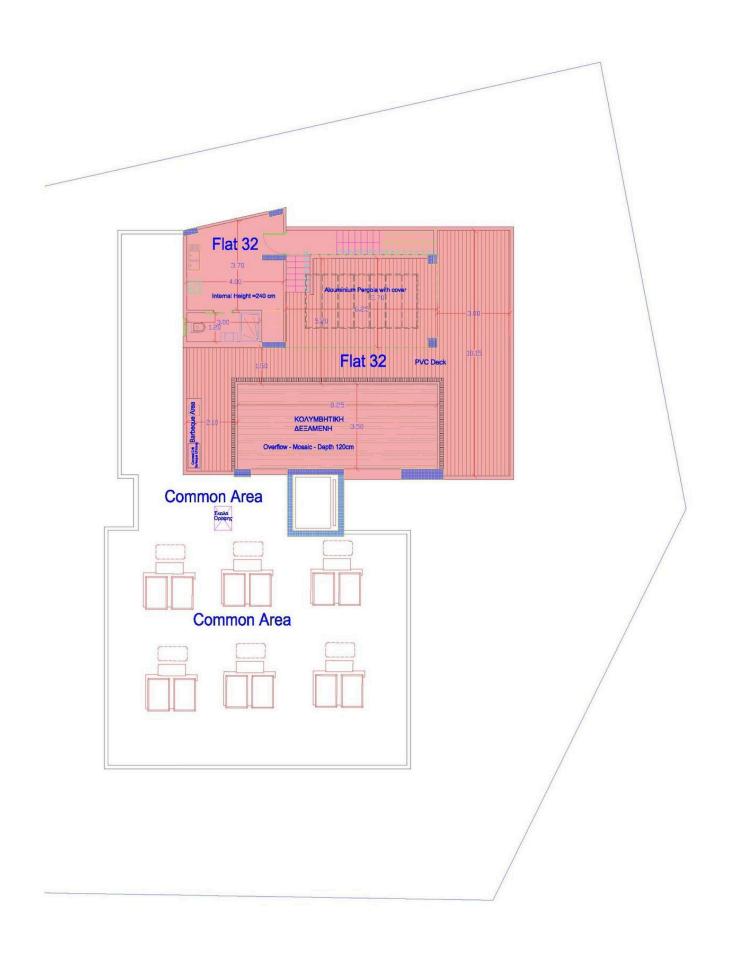

The apartment boasts a beautiful sea view. Enjoy the convenience of an elevator that takes you directly to your floor, making access easy and hassle-free. The penthouse is equipped with underfloor heating, ensuring a cozy atmosphere during the cooler months.