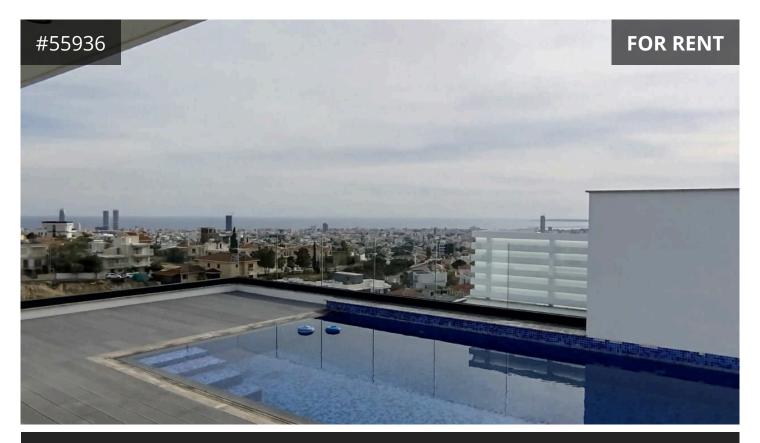

## Description

Stunning sea view four bedroom penthouse with studio in Panthea, Limassol

With a spacious internal area of 150 m2, this modern residence combines elegance and comfort. Built in 2020, it features an efficient layout that maximizes space and natural light.

The apartment boasts a beautiful sea view. Enjoy the convenience of an elevator that takes you directly to your floor, making access easy and hassle-free. The penthouse is equipped with underfloor heating, ensuring a cozy atmosphere during the cooler months.