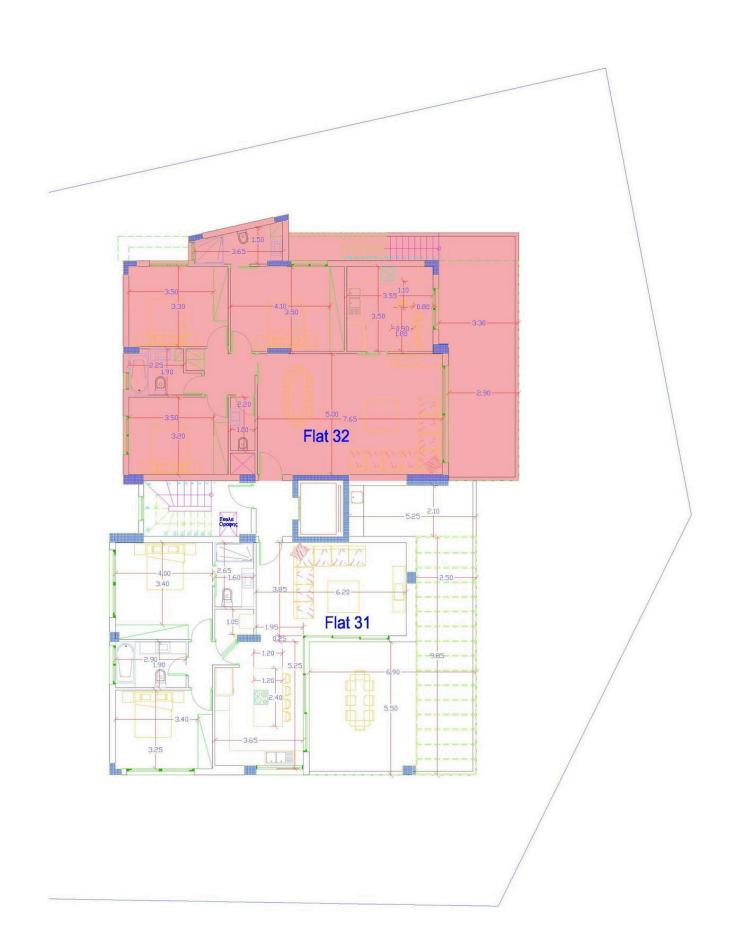

## Limassol, Panthea

150 m<sup>2</sup> Covered | 4 Bedrooms | 4 Bathrooms

## Description

Stunning sea view four bedroom penthouse with studio in Panthea, Limassol

With a spacious internal area of 150 m2, this modern residence combines elegance and comfort. Built in 2020, it features an efficient layout that maximizes space and natural light.