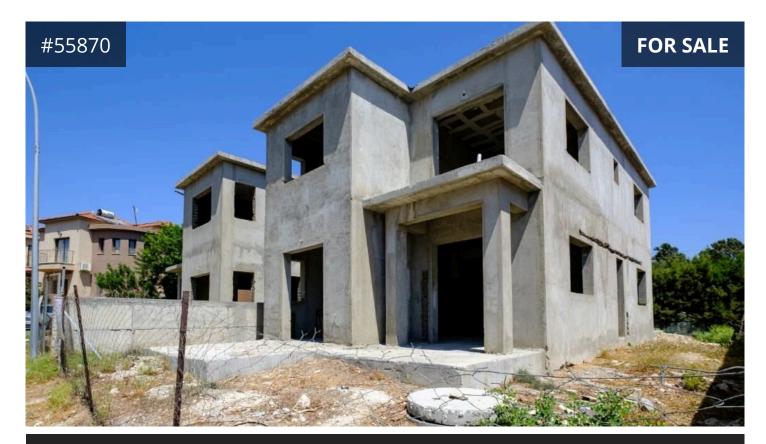

## **Description**

For sale is a rare investment opportunity in the charming and rapidly developing community of Episkopi, Limassol. Located only a few km from the beautiful coastline, these houses offer potential for growth and return on investment. The property includes two incomplete houses, each thoughtfully designed with 4 bedrooms, a spacious internal area of 190 m², and both covered (5 m²) and uncovered verandas (44 m²) that add character and flexibility to the living spaces.

Set on a generous 544 m² plot, the combined development boasts a total covered area of 667 m², covered verandas of 23 m², and uncovered verandas of 133 m². Built in 2011 and currently in an unfinished state, these homes present a blank canvas for investors or developers to complete and tailor to modern standards or custom specifications. The property is vacant, and with a distribution agreement already in place, the transaction can proceed smoothly through a Sale Purchase Agreement.