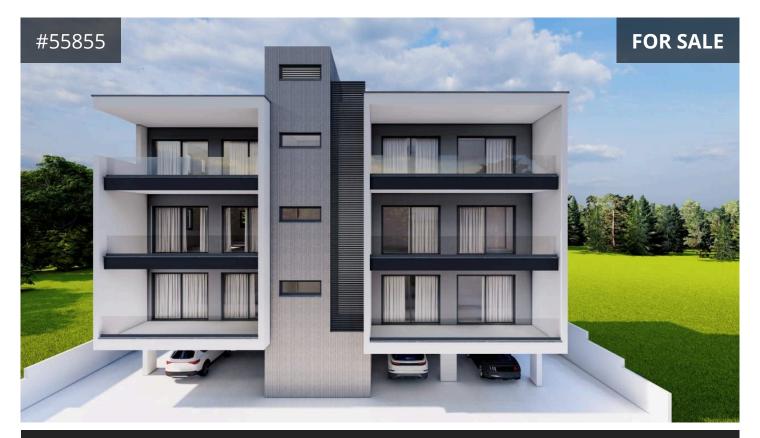

## **Limassol, Agios Athanasios** 83 m<sup>2</sup> Covered | 2 Bedrooms | 2 Bathrooms

## Description

Modern off-plan penthouse apartment in the popular area of Agios Athanasios. This spacious property offers an internal area of 83m², featuring two comfortable bedrooms and two stylish bathrooms. There is a private roof garden and an extra room on the fourth floor, which is great for a home office, gym or a guest place.

Enjoy an open living area that flows seamlessly onto a private balcony with stunning sea views. Floor-to-ceiling windows invite natural light, enhancing the warm and welcoming atmosphere. The layout is practical, with thoughtfully designed spaces perfect for relaxing or entertaining.