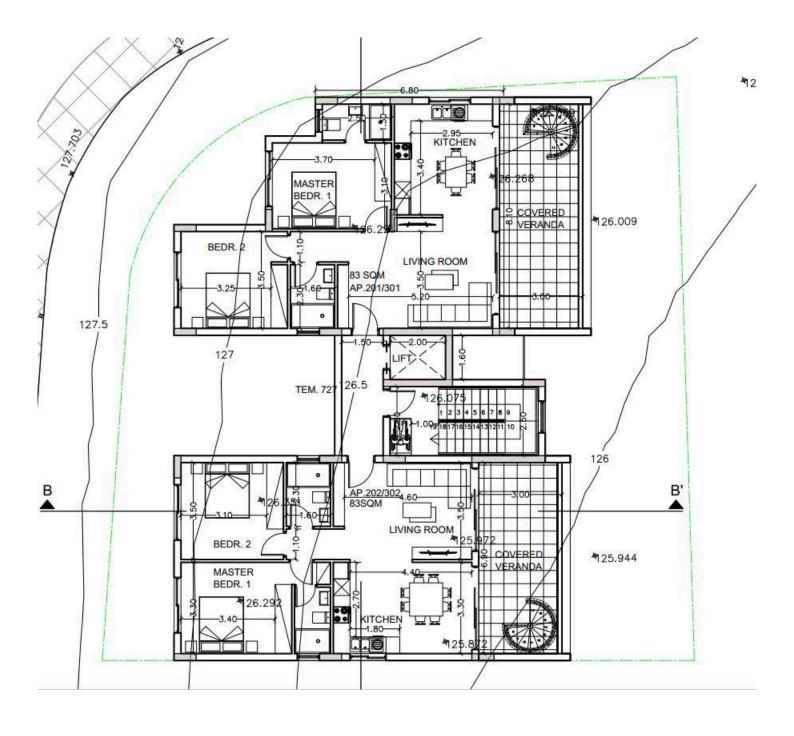

## **Limassol, Agios Athanasios** 83 m<sup>2</sup> Covered | 2 Bedrooms | 2 Bathrooms

## Description

Modern off-plan penthouse apartment in the popular area of Agios Athanasios. This spacious property offers an internal area of 83m², featuring two comfortable bedrooms and two stylish bathrooms. There is a private roof garden and an extra room on the fourth floor, which is great for a home office, gym or a guest place.

Enjoy an open living area that flows seamlessly onto a private balcony with stunning sea views. Floor-to-ceiling windows invite natural light, enhancing the warm and welcoming atmosphere. The layout is practical, with thoughtfully designed spaces perfect for relaxing or entertaining.