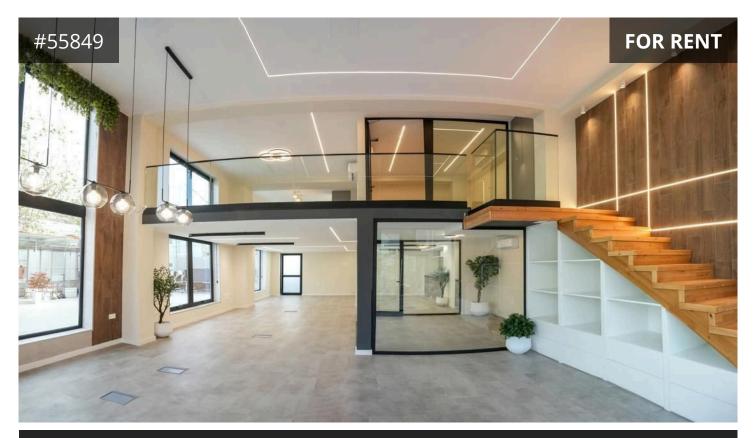

## Description

Discover a key-ready, modern office space available for rent in the heart of Limassol - City Center. With an internal area of  $180m^2$ , this property is designed to provide ample space for your business operations. The layout is open and versatile, making it suitable for a range of office needs, from collaborative workspaces to private offices.

Built in 2025, this office benefits from contemporary architecture and premium finishes. The building is rated A for energy efficiency, ensuring lower running costs and a comfortable working environment year-round. Large windows invite natural light, creating a bright and productive atmosphere.