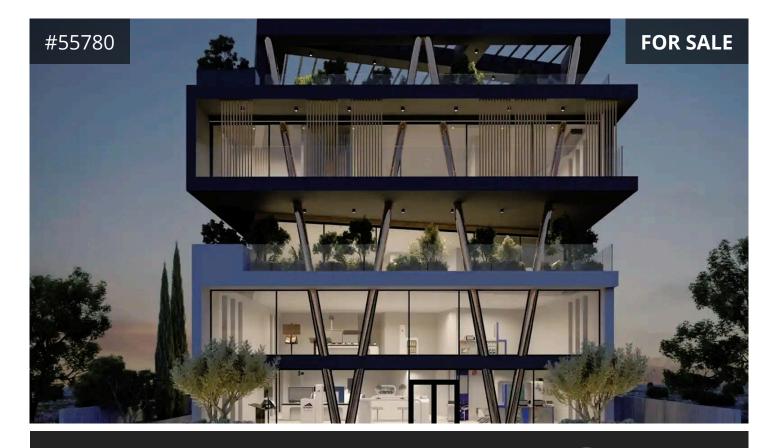

## Description

First Floor Office For Sale in Kato Polemidia, Limassol

The total covered are is 170m2 comprising of 64m2 of covered veranda.

The design of this modern office floor captures a blend of aesthetic appeal, functionality, and environmental consciousness with a roof garden in the common area. Here are some key elements that contribute to its overall excellence:

\* Open Spaces: An open floor plan with clustered workstations fosters collaboration while maintaining personal space.

\* Natural Light: Large floor-to-ceiling windows maximize natural light, improving ambiance, and productivity, and reducing artificial lighting needs.