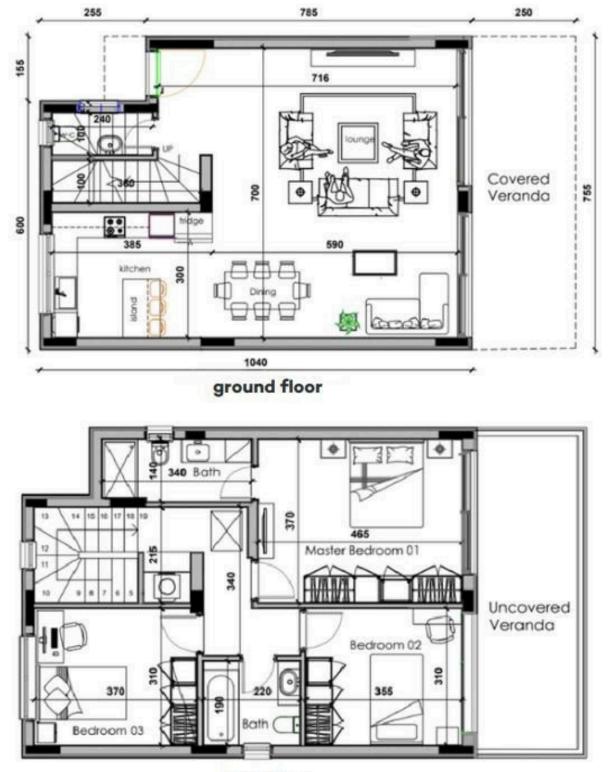

| ТҮРЕ                      | House              |
|---------------------------|--------------------|
| BEDROOMS                  | 3                  |
| BATHROOMS                 | 2                  |
| COVERED                   | 148 m <sup>2</sup> |
| PLOT                      | 430 m <sup>2</sup> |
| STATUS                    | Off plan           |
| YEAR OF CONSTRUCTION 2027 |                    |

**Eszter Andrew** Real Estate Agent

(+357) 97766062 eszter@nchrealestate.com

nchrealestate.com

first floor