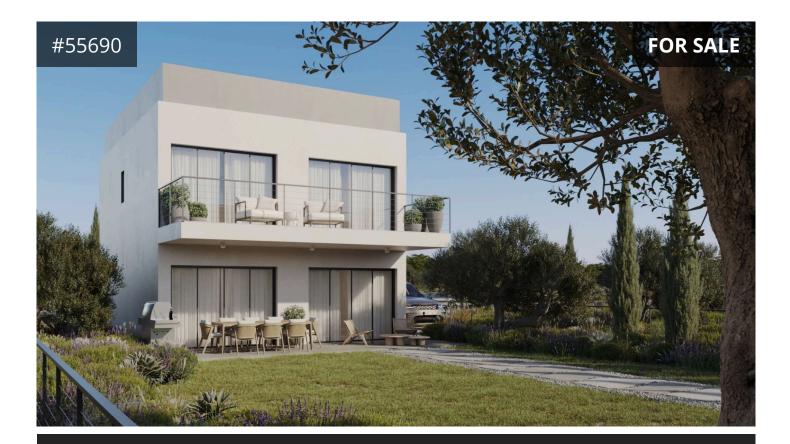

## **Limassol, Parekklisia** 148 m<sup>2</sup> Covered | 3 Bedrooms | 2 Bathrooms

For sale off plan, this modern house offers 148m<sup>2</sup> of internal living space in the sought-after area of Parekklisia. The property is thoughtfully designed, featuring three spacious bedrooms and two stylish bathrooms, making it a perfect home for families or those seeking comfort and functionality.

The open-plan living and dining areas create a bright and welcoming environment, ideal for entertaining and everyday living. High-quality finishes and large windows provide a sense of space and light throughout the home. The kitchen combines modern design with practicality, offering ample storage and work surfaces.