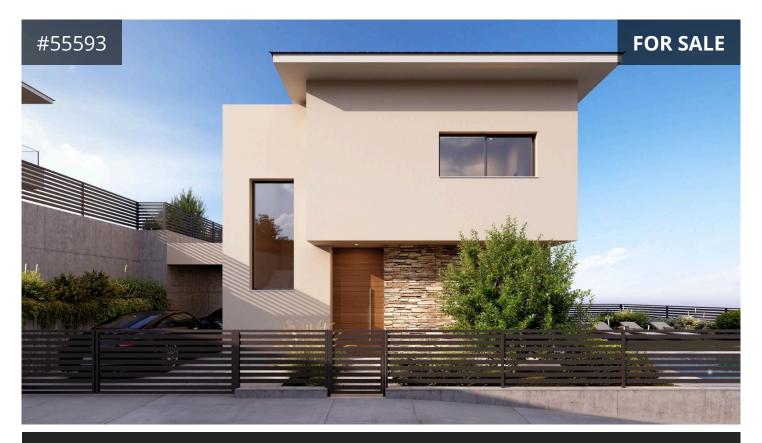

## Limassol, Parekklisia

172 m<sup>2</sup> Covered | 4 Bedrooms | 2 Bathrooms

## Description

This modern off-plan house for sale offers a comfortable internal space of 172m², thoughtfully designed for contemporary family living. The home features four spacious bedrooms and two elegant bathrooms, providing plenty of room for everyone. High energy efficiency is ensured with an A rating, while the advanced central air conditioning system and underfloor heating guarantee comfort all year round.

Step outside and enjoy your own private swimming pool, perfect for relaxing or entertaining guests. Construction is set for completion in 2027, meaning you can customize certain details to your taste and enjoy a brand-new home designed to the latest standards.

Located in the desirable area of Parekklisia, the property is close to local amenities and combines a peaceful environment with convenient access to main roads and beaches. Parekklisia is known for its blend of traditional charm and modern developments, offering quiet surroundings with a

€840,000 +VAT

TYPE House
BEDROOMS 4
BATHROOMS 2
COVERED 172 m<sup>2</sup>
STATUS Off plan
YEAR OF CONSTRUCTION 2027

**Eszter Andrew** Real Estate Agent

(+357) 97766062 eszter@nchrealestate.com

FIRST FLOOR HOUSE B