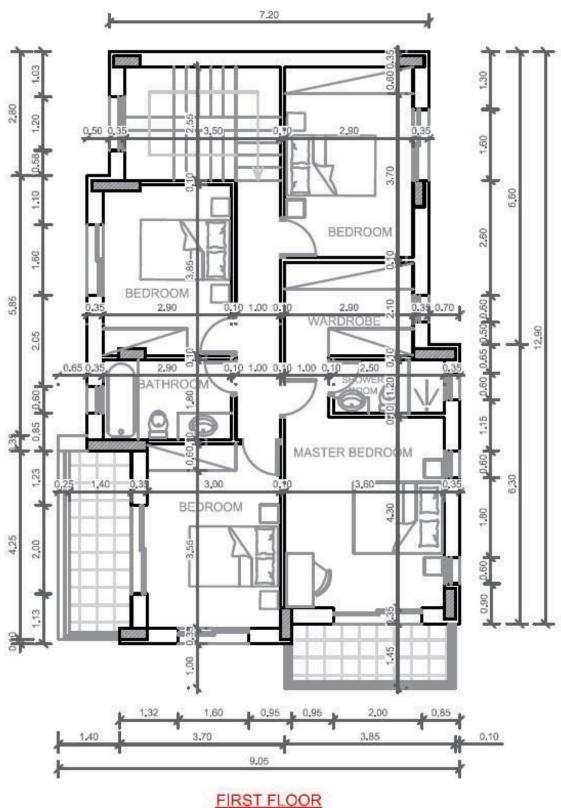

## Description

This modern off-plan house for sale offers a comfortable internal space of 172m², thoughtfully designed for contemporary family living. The home features four spacious bedrooms and two elegant bathrooms, providing plenty of room for everyone. High energy efficiency is ensured with an A rating, while the advanced central air conditioning system and underfloor heating guarantee comfort all year round.

€840,000 +VAT

TYPE House
BEDROOMS 4
BATHROOMS 2
COVERED 172 m<sup>2</sup>
STATUS Off plan
YEAR OF CONSTRUCTION 2027

**Eszter Andrew** Real Estate Agent

(+357) 97766062 eszter@nchrealestate.com

FIRST FLOOR HOUSE B