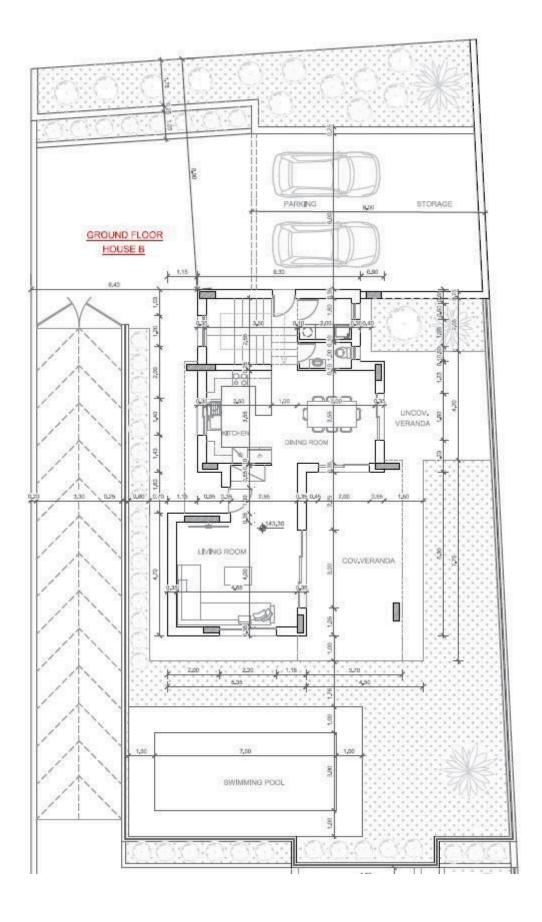

## Description

This modern off-plan house for sale offers a comfortable internal space of 172m², thoughtfully designed for contemporary family living. The home features four spacious bedrooms and two elegant bathrooms, providing plenty of room for everyone. High energy efficiency is ensured with an A rating, while the advanced central air conditioning system and underfloor heating guarantee comfort all year round.

Step outside and enjoy your own private swimming pool, perfect for relaxing or entertaining guests. Construction is set for completion in 2027, meaning you can customize certain details to your taste and enjoy a brand-new home designed to the latest standards.