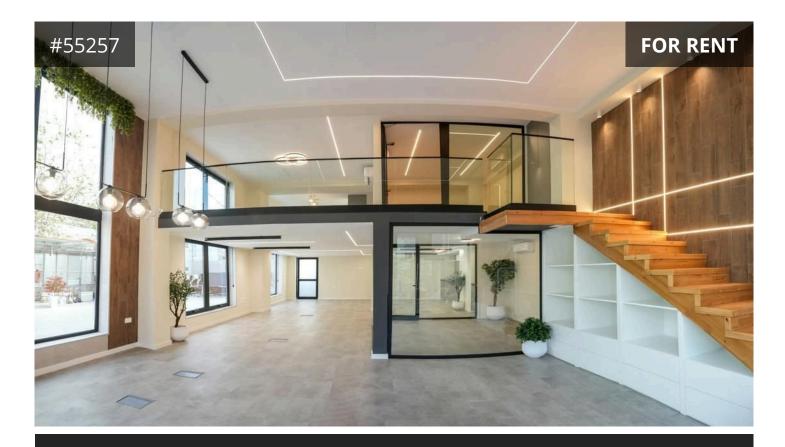

## Description

Office For Rent in Historical Center, Limassol

Discover this exceptional office space for rent in the heart of Limassol's Historical Center.

Offering 180m2 of stylish interiors with the option to expand by an additional 80m2, this key-ready office combines elegance with practicality. Enjoy a stunning 100m2 rooftop perfect for events or breaks, along with the rare luxury of 7 private parking spaces.