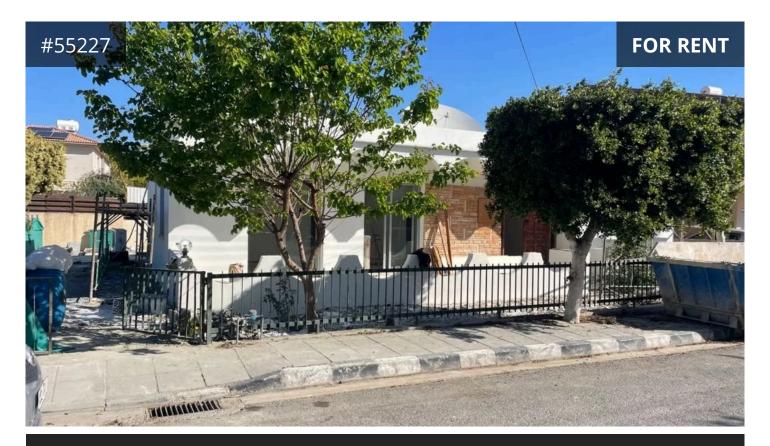

## Description

Welcome to this lovely detached house, available for rent in the charming village of Parekklisia. With a spacious internal area of 150 m2, the house features three comfortable bedrooms, one bathroom and a guest toilet, all on one level. It was built on a big, 480m2 plot, in a quiet road, still close to the village center, making it perfect for families or professionals looking for a serene living environment. The house is currently being renovated inside and outside, and will be available from 1 May 2025. The owner requires 2 security deposits. Pets are welcome!