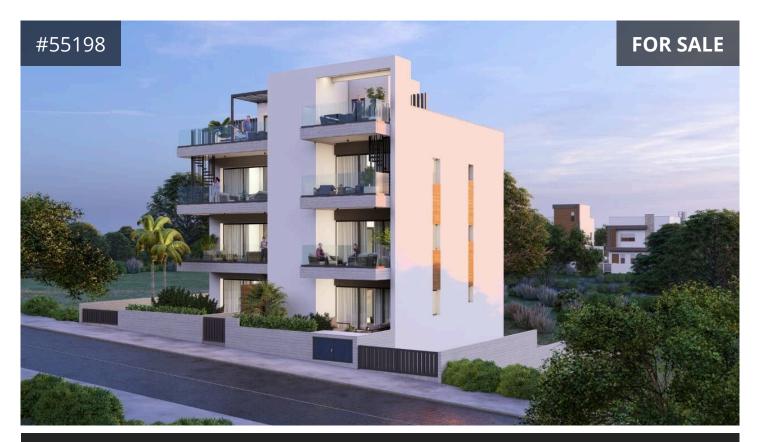

## **Limassol, Ypsonas** 80 m<sup>2</sup> Covered | 2 Bedrooms | 2 Bathrooms

## Description

Discover your future home in this exceptional penthouse apartment, now available for sale in Ypsonas. This modern, three-story building with only 6 apartments inside,

is currently under construction and is set to be completed in 2025. Offering 80 m2 of internal space, the apartment features two spacious bedrooms and two well-designed bathrooms, perfect for a comfortable lifestyle. The apartment has 35m2 covered verandas and a 26m2 roof garden. The price includes 2 storage rooms and a parking space. It has provisions for air condition, provisions for electric shutters for bedroom, provisions for electric heating and provision for photovoltaic panels.

€325,000 +VAT

TYPE Apartment

BEDROOMS 2

BATHROOMS 2

COVERED 80 m²

STATUS Under construction

YEAR OF CONSTRUCTION 2025

**Eszter Andrew** Real Estate Agent