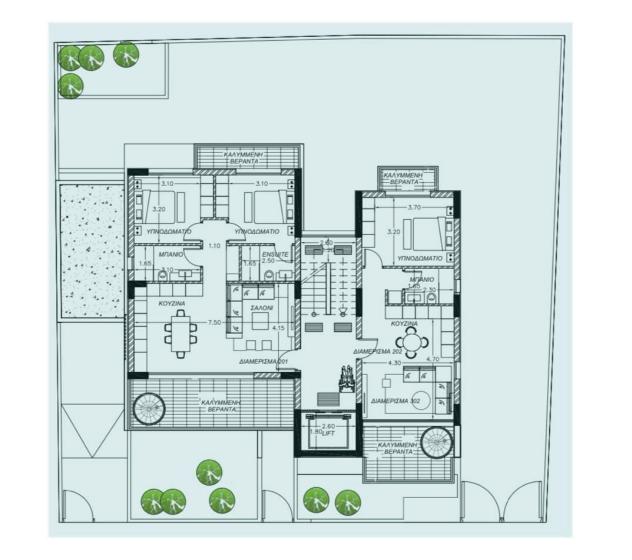

## 2ος Όροφος 201 και 202

| FLAT No | NO OF BEDROOMS | NO OF BATHROOMS | FLAT AREA<br>(m2) | COVERED VERANDA<br>(m2) | UNCOVERED VERANDA<br>(m2) | GARDEN<br>(m2) | PRIVATE ROOF GARDEN<br>(m2) | STORAGE<br>(m2) | PARKING | TOTAL AREA<br>(m2) |
|---------|----------------|-----------------|-------------------|-------------------------|---------------------------|----------------|-----------------------------|-----------------|---------|--------------------|
| 201     | 2              | 2               | 82                | 17                      |                           |                | 36                          | 3               | 1       | 138                |
| 202     | 1              | 1               | 56                | 16                      |                           |                | 29                          | 3               | 1       | 104                |

2ND FLOOR