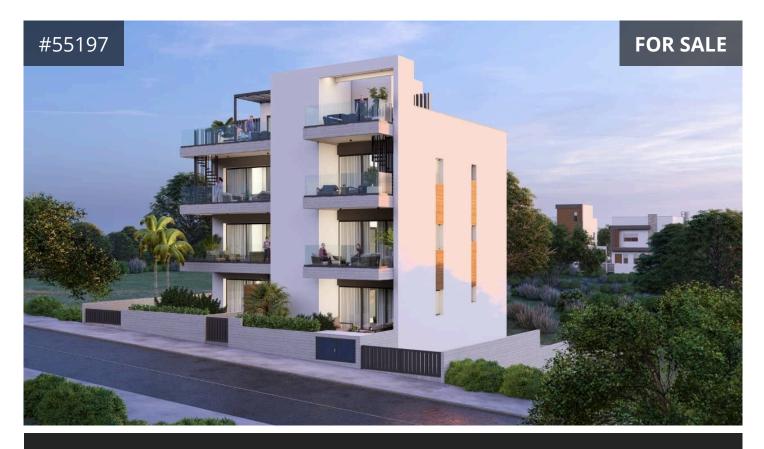

## **Limassol, Ypsonas** 53 m<sup>2</sup> Covered | 1 Bedroom | 1 Bathroom

## Description

For sale is a modern apartment in Ypsonas, currently under construction and set to be completed in 2025. This well-designed 1-bedroom, 1-bathroom unit boasts an internal space of 53m2 with 16m2 veranda and is located on the first floor of a small three-story building with only 6 apartments inside.

Ypsonas is a vibrant and attractive area known for its friendly community atmosphere and convenient lifestyle. Residents enjoy easy access to essential amenities such as shops, cafes, and recreational facilities. Moreover, its close proximity to the highway makes commuting to nearby cities and attractions effortless.

This apartment is perfect for individuals or couples looking for a modern living space in a bustling neighborhood. With its contemporary design and prime location, it offers a unique opportunity to live in one of Ypsonas' most desirable areas.