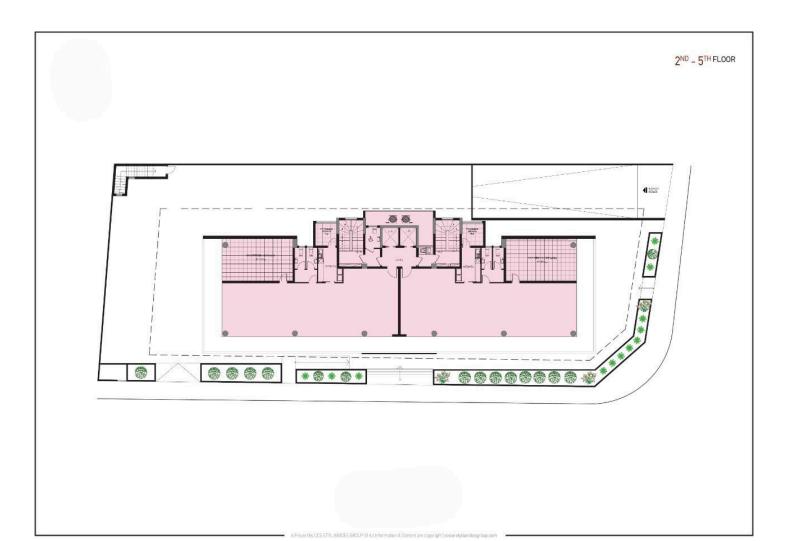

## Description

This is a landmark business centre, located in Limassol's coastal commercial hub. The outsatanding building comprises 9 floors of commercial office space, all of which are meticulously designed to reach the level of quality any high calibre business deserves and expects.

Furthermore, the floor to ceiling windows provide astonishing city and sea views, complementing the open plan configuration.

Designed to cater for today's business needs the tower provides open spaces, giving a light and airy working environment, with floor to ceiling windows offering panoramic views across the city as well as views of the beautiful seafront of Limassol, thus providing a stimulation of both creativity and productivity.

Furthermore, it offers a wealth of amenities such as a gym facility, cafeteria area, sauna and a conference room.

€28,500,000 +VAT

TYPE Commercial Building

COVERED 1970 m<sup>2</sup>

STATUS Off plan

**YEAR OF CONSTRUCTION 2027** 