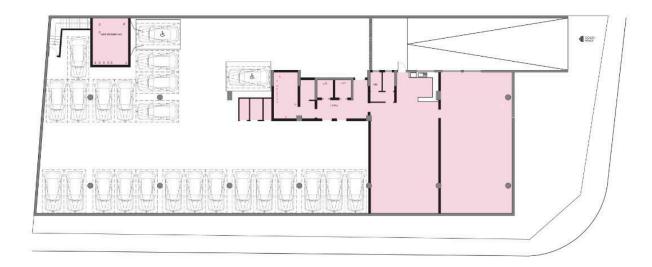

Furthermore, it offers a wealth of amenities such as a gym facility, cafeteria area, sauna and a conference room.

€28,500,000 +VAT

TYPE Commercial Building

COVERED 1970 m<sup>2</sup>

STATUS Off plan

**YEAR OF CONSTRUCTION 2027** 