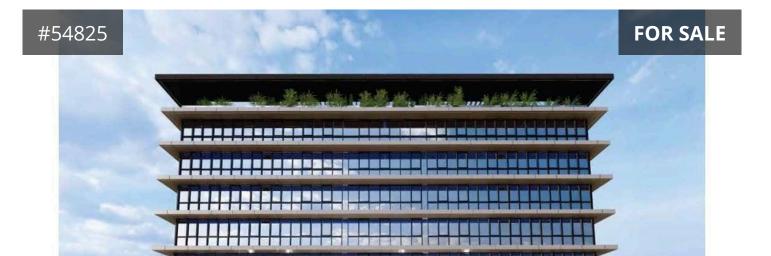

## Description

This is a landmark business centre, located in Limassol's coastal commercial hub. The outsatanding building comprises 9 floors of commercial office space, all of which are meticulously designed to reach the level of quality any high calibre business deserves and expects.

Furthermore, the floor to ceiling windows provide astonishing city and sea views, complementing the open plan configuration.

Designed to cater for today's business needs the tower provides open spaces, giving a light and airy working environment, with floor to ceiling windows offering panoramic views across the city as well as views of the beautiful seafront of Limassol, thus providing a stimulation of both creativity and productivity.

Furthermore, it offers a wealth of amenities such as a gym facility, cafeteria area, sauna and a conference room.

€28,500,000 +VAT

TYPE Commercial Building

COVERED 1970 m<sup>2</sup>

STATUS Off plan

**YEAR OF CONSTRUCTION 2027** 