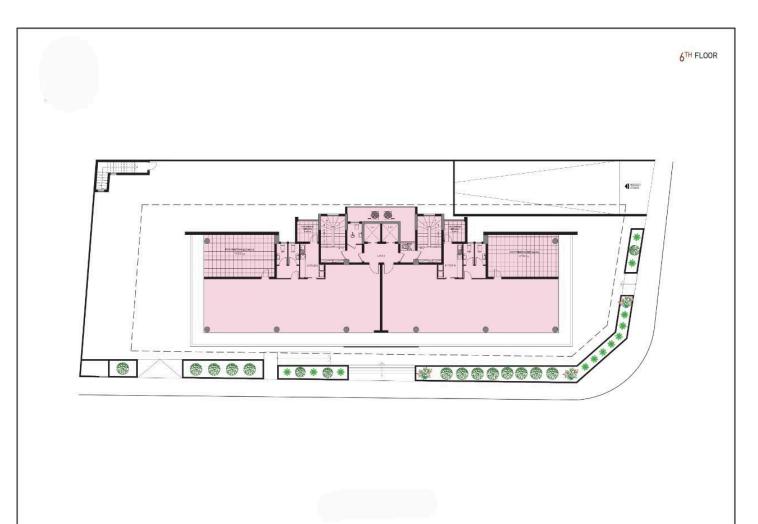

## Description

This is a landmark business centre, located in Limassol's coastal commercial hub. The outsatanding building comprises 9 floors of commercial office space, all of which are meticulously designed to reach the level of quality any high calibre business deserves and expects.

Furthermore, the floor to ceiling windows provide astonishing city and sea views, complementing the open plan configuration.

Designed to cater for today's business needs the tower provides open spaces, giving a light and airy working environment, with floor to ceiling windows offering panoramic views across the city as well as views of the beautiful seafront of Limassol, thus providing a stimulation of both creativity and productivity.

Furthermore, it offers a wealth of amenities such as a gym facility, cafeteria area, sauna and a conference room.

€28,500,000 +VAT

TYPE Commercial Building

COVERED 1970 m<sup>2</sup>

STATUS Off plan

**YEAR OF CONSTRUCTION 2027** 