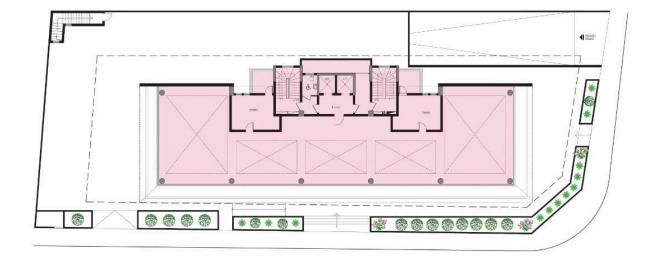

Furthermore, it offers a wealth of amenities such as a gym facility, cafeteria area, sauna and a conference room.

€28,500,000 +VAT

TYPE Commercial Building

COVERED 1970 m<sup>2</sup>

STATUS Off plan

**YEAR OF CONSTRUCTION 2027** 