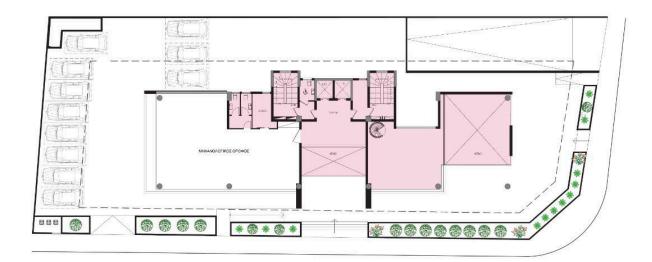

Furthermore, it offers a wealth of amenities such as a gym facility, cafeteria area, sauna and a conference room.

€28,500,000 +VAT

TYPE Commercial Building

COVERED 1970 m<sup>2</sup>

STATUS Off plan

**YEAR OF CONSTRUCTION 2027** 