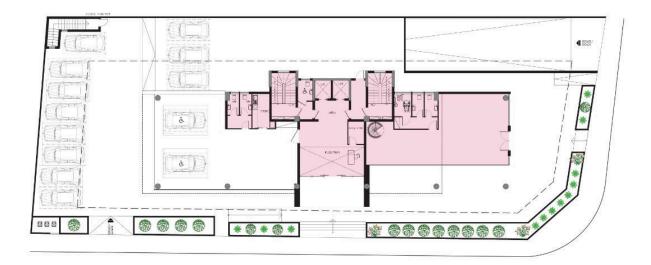

## Description

This is a landmark business centre, located in Limassol's coastal commercial hub. The outsatanding building comprises 9 floors of commercial office space, all of which are meticulously designed to reach the level of quality any high calibre business deserves and expects.

Furthermore, it offers a wealth of amenities such as a gym facility, cafeteria area, sauna and a conference room.

€28,500,000 +VAT

TYPE Commercial Building

COVERED 1970 m<sup>2</sup>

STATUS Off plan

**YEAR OF CONSTRUCTION 2027** 