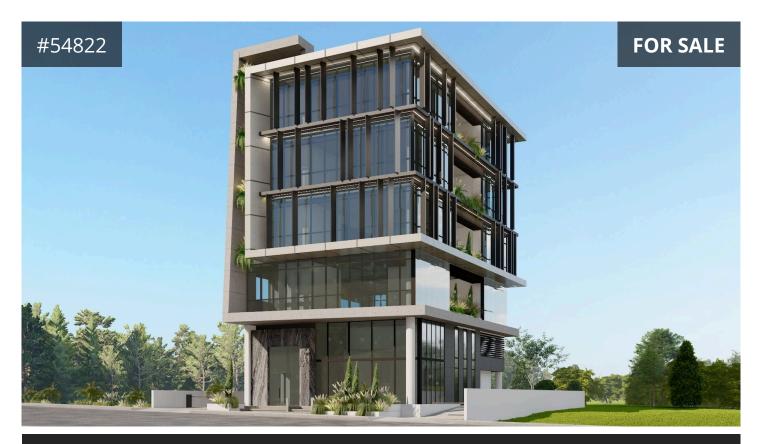

## Limassol, Germasogeia

2416 m<sup>2</sup> Covered

## Description

For sale is an exceptional off-plan commercial building located in the vibrant area of Germasogeia. This property offers a generous internal space of 2,416 square meters, ideal for a variety of business ventures. Its design allows for flexibility in layout, making it suitable for retail, office, or hospitality use.

**Commercial Building TYPE** 

2416 m<sup>2</sup> **COVERED** 

750 m<sup>2</sup> **PLOT** 

**STATUS** Off plan **YEAR OF CONSTRUCTION 2027** 

**Andreas Kypreos Real Estate Agent** 

(+357) 97766062 andreas@nchrealestate.com