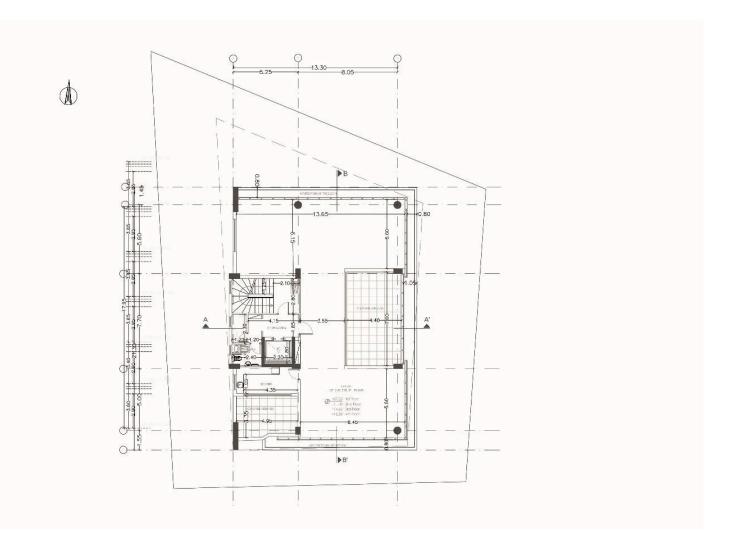

## Description

For sale is an exceptional off-plan commercial building located in the vibrant area of Germasogeia. This property offers a generous internal space of 2,416 square meters, ideal for a variety of business ventures. Its design allows for flexibility in layout, making it suitable for retail, office, or hospitality use.

**Commercial Building TYPE** 

2416 m<sup>2</sup> **COVERED** 

750 m<sup>2</sup> **PLOT** 

**STATUS** Off plan **YEAR OF CONSTRUCTION 2027** 

**Andreas Kypreos Real Estate Agent** 

(+357) 97766062 andreas@nchrealestate.com