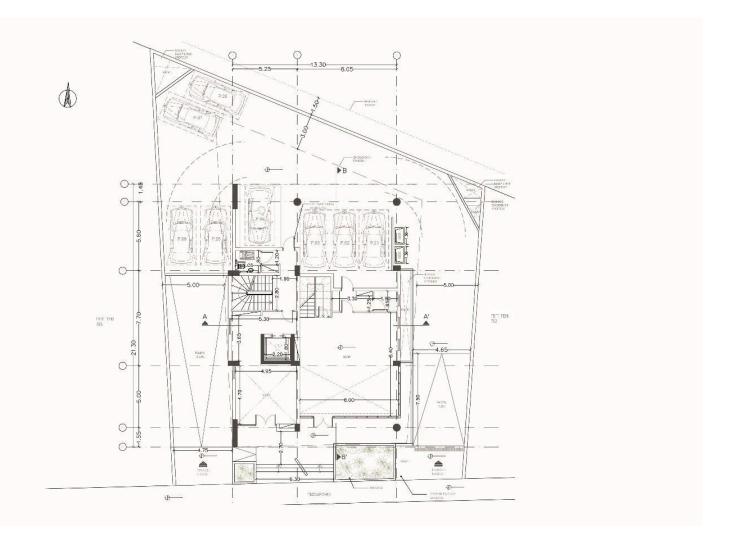

## Description

For sale is an exceptional off-plan commercial building located in the vibrant area of Germasogeia. This property offers a generous internal space of 2,416 square meters, ideal for a variety of business ventures. Its design allows for flexibility in layout, making it suitable for retail, office, or hospitality use.

**Commercial Building TYPE** 

2416 m<sup>2</sup> **COVERED** 

750 m<sup>2</sup> **PLOT** 

**STATUS** Off plan **YEAR OF CONSTRUCTION 2027** 

**Andreas Kypreos Real Estate Agent** 

(+357) 97766062 andreas@nchrealestate.com