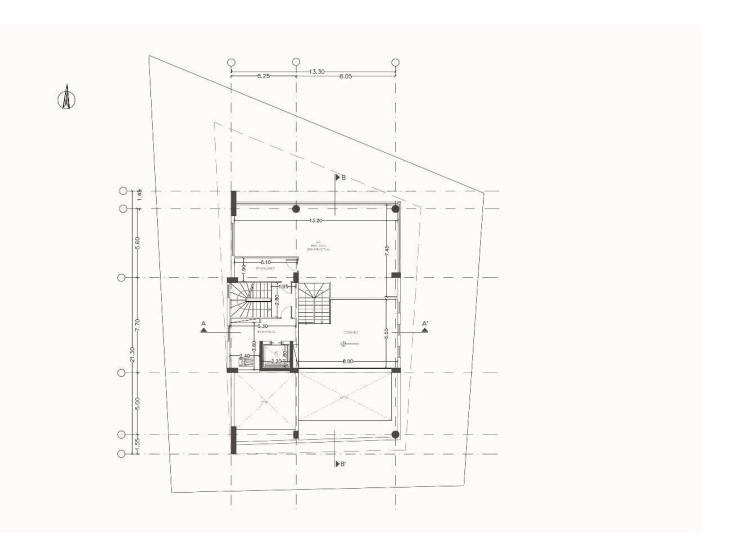

## Description

For sale is an exceptional off-plan commercial building located in the vibrant area of Germasogeia. This property offers a generous internal space of 2,416 square meters, ideal for a variety of business ventures. Its design allows for flexibility in layout, making it suitable for retail, office, or hospitality use.

**Commercial Building TYPE** 

2416 m<sup>2</sup> **COVERED** 

750 m<sup>2</sup> **PLOT** 

**STATUS** Off plan **YEAR OF CONSTRUCTION 2027** 

**Andreas Kypreos Real Estate Agent** 

(+357) 97766062 andreas@nchrealestate.com