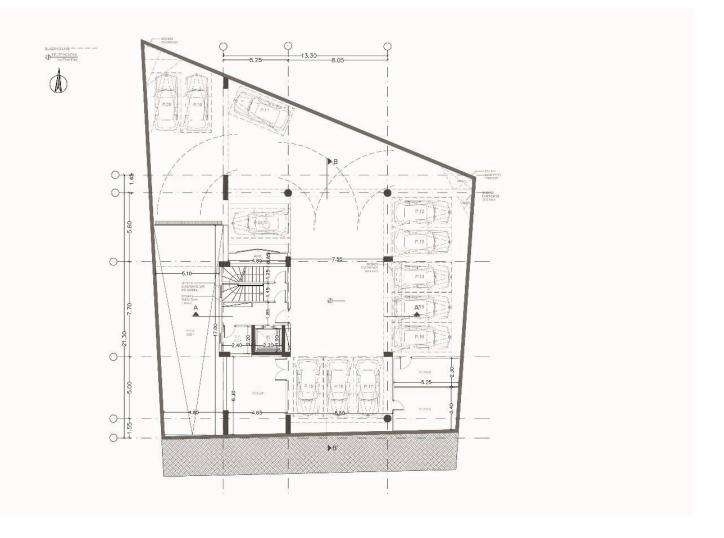

## Description

For sale is an exceptional off-plan commercial building located in the vibrant area of Germasogeia. This property offers a generous internal space of 2,416 square meters, ideal for a variety of business ventures. Its design allows for flexibility in layout, making it suitable for retail, office, or hospitality use.

**Commercial Building TYPE** 

2416 m<sup>2</sup> **COVERED** 

750 m<sup>2</sup> **PLOT** 

**STATUS** Off plan **YEAR OF CONSTRUCTION 2027** 

**Andreas Kypreos Real Estate Agent** 

(+357) 97766062 andreas@nchrealestate.com