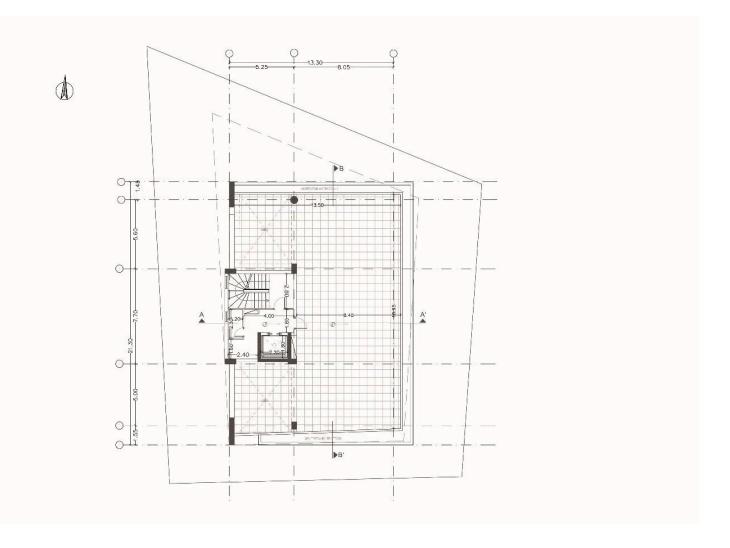

## Description

For sale is an exceptional off-plan commercial building located in the vibrant area of Germasogeia. This property offers a generous internal space of 2,416 square meters, ideal for a variety of business ventures. Its design allows for flexibility in layout, making it suitable for retail, office, or hospitality use.

**Commercial Building TYPE** 

2416 m<sup>2</sup> **COVERED** 

750 m<sup>2</sup> **PLOT** 

**STATUS** Off plan **YEAR OF CONSTRUCTION 2027** 

**Andreas Kypreos Real Estate Agent** 

(+357) 97766062 andreas@nchrealestate.com