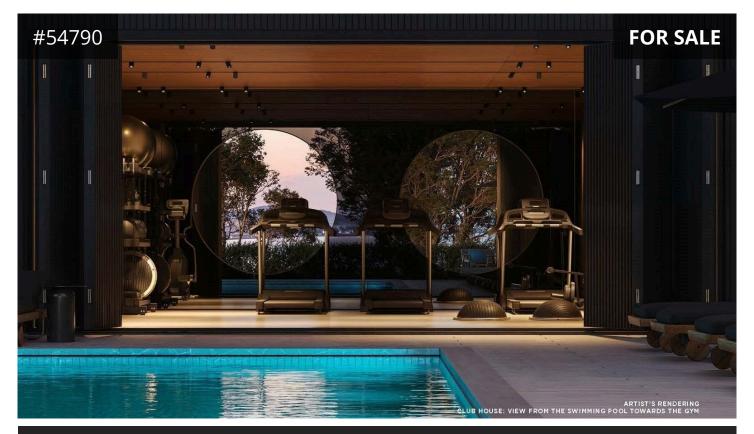

## Description

Introducing a modern apartment for sale in the highly sought-after area of Germasogeia.

This off-plan property will be completed in 2026 and offers an efficient internal space of 53 m<sup>2</sup>, a covered veranda of 14m2 and a garden of 174m2. Located on the first floor of a two-story building, this charming apartment features one bedroom and one bathroom, making it ideal for both singles and couples.

Germasogeia is known for its beautiful surroundings, vibrant lifestyle, and excellent amenities. Residents will enjoy a variety of local shops, restaurants, and cafes, along with easy access to stunning beaches and scenic walking paths. The area's welcoming community and rich culture make it a perfect place to call home.