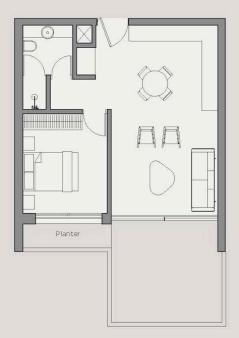

#### 1 Bedroom Apartment

| Additional garden area (ground floor only) | 31-124m <sup>2</sup> |
|--------------------------------------------|----------------------|
| Internal area                              | 53-54m <sup>2</sup>  |
| External covered areas                     | 8-14m <sup>2</sup>   |
| Other Areas                                | 6-11m <sup>2</sup>   |
| Total Covered Area                         | 68-78m²              |
| Total Areas                                | 68-202m <sup>2</sup> |
| Bedrooms                                   | 1                    |
| Bathrooms                                  | 1                    |
| Storage room                               | 1                    |
|                                            |                      |

### TYPE A: BLOCK A, BLOCK B

| Living / Kitchen | 3.85 x 6.80m |
|------------------|--------------|
| Bedroom 1        | 3.05 x 3.60m |

#### TYPE B: BLOCK C

| Living / Kitchen | 4.35 x 6.85m |
|------------------|--------------|
| Bedroom 1        | 3.05 x 3.80m |

All dimensions and square metres are approximate and subject to normal construction variances and tolerances. Exact layouts and sizes may vary. The dimensions are not intended to be used for appliance sizes or items of furniture. Furniture layouts are indicative only. Kitchen layout indicative only. To increase legibility these plans have been sized to fit the page, therefore each plan may be at a different scale to others within this brochure.