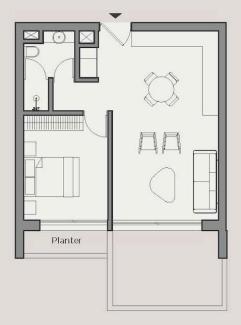

#### 1 Bedroom Apartment

| Additional garden area (ground floor only) | 31-124m <sup>2</sup> |
|--------------------------------------------|----------------------|
| Internal area                              | 53-54m <sup>2</sup>  |
| External covered areas                     | 8-14m <sup>2</sup>   |
| Other Areas                                | 6-11m <sup>2</sup>   |
| Total Covered Area                         | 68-78m²              |
| Total Areas                                | 68-202m <sup>2</sup> |
| Bedrooms                                   | 1                    |
| Bathrooms                                  | 1                    |
| Storage room                               | 1                    |
|                                            |                      |

### TYPE A: BLOCK A, BLOCK B

| Living / Kitchen | 3.85 x 6.80m |
|------------------|--------------|
| Bedroom 1        | 3.05 x 3.60m |

#### TYPE B: BLOCK C

| Living / Kitchen | 4.35 x 6.85m |
|------------------|--------------|
| Bedroom 1        | 3.05 x 3.80m |

All dimensions and square metres are approximate and subject to normal construction variances and tolerances. Exact layouts and sizes may vary. The dimensions are not intended to be used for appliance sizes or items of furniture. Furniture layouts are indicative only. Kitchen layout indicative only. To increase legibility these plans have been sized to fit the page, therefore each plan may be at a different scale to others within this brochure.