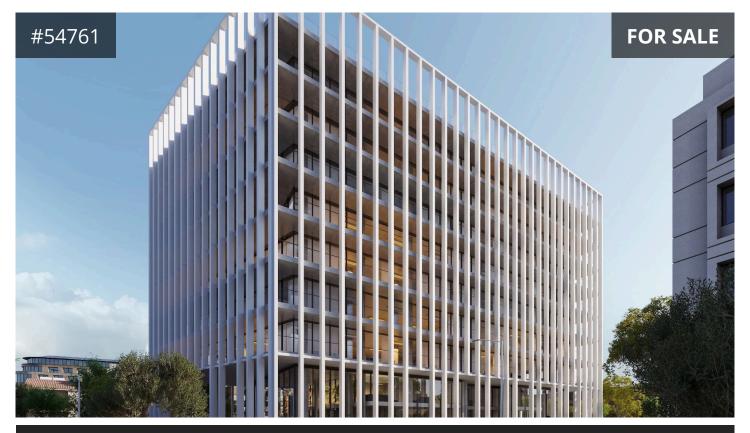

## Description

An iconic 8-story Class A business center, conveniently located in one of Limassol's most sought-after business areas, located in the City Center, features 14 modern offices, 2 retail shops, and ample parking spaces.

The development serves as a dynamic, up-and-coming business infrastructure, making it an ideal choice for investors or businesses looking to establish their offices and enjoy ease and functionality at a premium location.

This luxury office space has an internal covered area of 382m2 and covered veranda of 120m2.

€3,550,000 +VAT

TYPE Office
COVERED 382 m<sup>2</sup>
STATUS Off plan

**Andreas Kypreos** Real Estate Agent

(+357) 97766062 andreas@nchrealestate.com