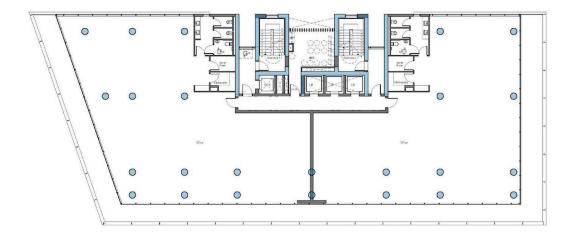

nchrealestate.com

| UNIT NO | A201                             | A301                                | A401                                | <u>UNIT NO</u> | A601                             | A701                                | A801                                |
|---------|----------------------------------|-------------------------------------|-------------------------------------|----------------|----------------------------------|-------------------------------------|-------------------------------------|
|         | 513.90 m <sup>2</sup> total area | 513.90 m <sup>2</sup><br>total area | 513.90 m <sup>2</sup><br>total area |                | 513.90 m <sup>2</sup> total area | 513.90 m <sup>2</sup><br>total area | 513.90 m <sup>2</sup><br>total area |
|         | A202                             | A302                                | A402                                |                | A602                             | A702                                | A802                                |
|         | 486.50 m <sup>2</sup>            | 486.50 m <sup>2</sup>               | 486.50 m <sup>2</sup>               |                | 486.50 m <sup>2</sup>            | 486.50 m <sup>2</sup>               | 486.50 m <sup>2</sup>               |