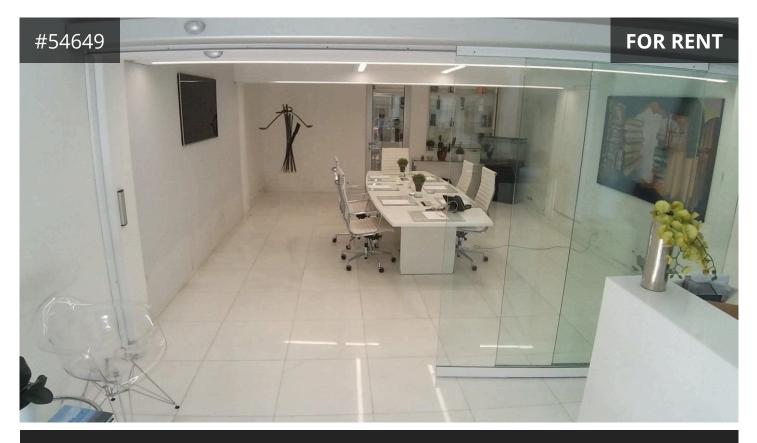

## Description

The building is located in the historical center of Limassol, opposite Molos. It offers sea views and easy access to the seafront road. It is to close proximity to the Old Port, Limassol Marina and other business amenities.

It has recentrly been fully refurbished.

Features:

- \* Fully furnished
- \* Fire alarm
- \* Full Ethernet cable network
- \* VRV A/C system
- \* Server room
- \* Kitchen with full appliances
- \* Provision for a burglar alarm and CCTV
- \* No elevator