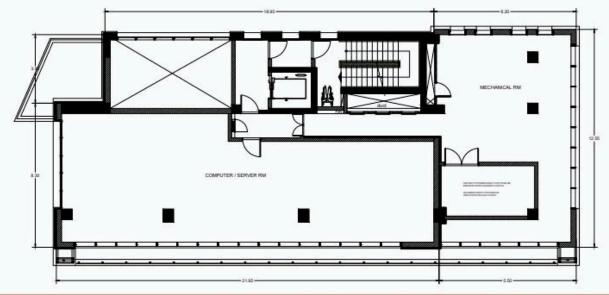

# Mechanical Floor

| Floor      | Use              | Internal Area (m³) | Covered<br>Veranda (m²) | Uncovered<br>Veranda (m²) | Covered Common<br>Areas (m²) | Unovered Common<br>Areas (m²) |
|------------|------------------|--------------------|-------------------------|---------------------------|------------------------------|-------------------------------|
| Mechanical | Mechanical Room  | 101 m <sup>2</sup> | N/A                     | N/A                       | N/A                          | 0 m <sup>2</sup>              |
| Mechanical | IT/ Server Rooms | 171 m <sup>2</sup> | N/A                     | N/A                       | 53 m <sup>2</sup>            | 0 m <sup>2</sup>              |