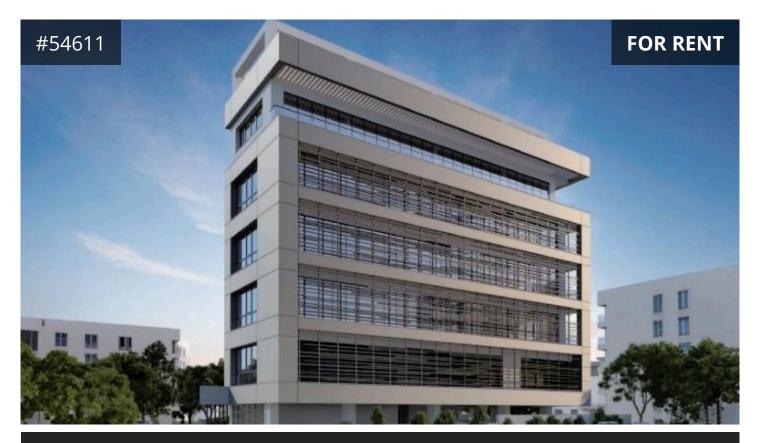

#### Limassol, Agia Zoni 288 m<sup>2</sup> Covered

### Description

This exclusive office space, currently under construction, offers an exciting opportunity for businesses looking to establish themselves in a prime location.

Spanning an impressive 288 m2, this unit is situated on the second floor of a four-story building, easily accessible via an elevator. Additionally, it includes a basement for extra storage or utility needs.

The office will boast energy efficiency rating A, ensuring a sustainable

€13,800 /month

TYPE Office

COVERED 288 m<sup>2</sup>

**STATUS** Under construction