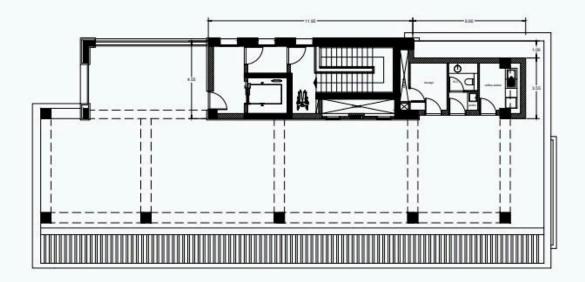

# Mechanical Floor

| Floor      | Use              | Internal Area (m³) | Covered<br>Veranda (m²) | Uncovered<br>Veranda (m²) | Covered Common<br>Areas (m²) | Unovered Common<br>Areas (m²) |
|------------|------------------|--------------------|-------------------------|---------------------------|------------------------------|-------------------------------|
| Mechanical | Mechanical Room  | 101 m <sup>2</sup> | N/A                     | N/A                       | N/A                          | 0 m <sup>2</sup>              |
| Mechanical | IT/ Server Rooms | 171 m <sup>2</sup> | N/A                     | N/A                       | 53 m <sup>2</sup>            | 0 m <sup>2</sup>              |