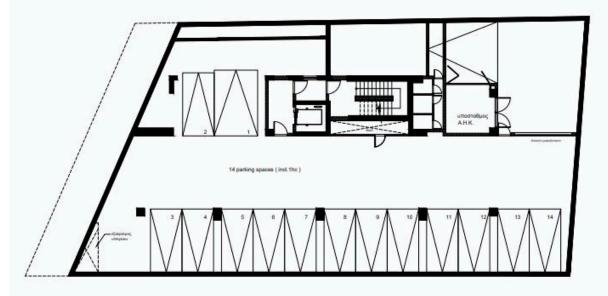

## Ground Floor Plan

| Floor  |                 | Internal Area (m²) | Covered<br>Veranda (m²) | Uncovered<br>Veranda (m²) | Covered Common<br>Areas (m²) | Unovered Commor<br>Areas (m²) |
|--------|-----------------|--------------------|-------------------------|---------------------------|------------------------------|-------------------------------|
| Ground | Covered Parking | N/A                | N/A                     | N/A                       | 305 m <sup>2</sup>           | 332 m²                        |
| Ground | Reception Lobby | 45 m²              | 16 m <sup>2</sup>       | N/A                       | 41 m <sup>2</sup>            | N/A                           |