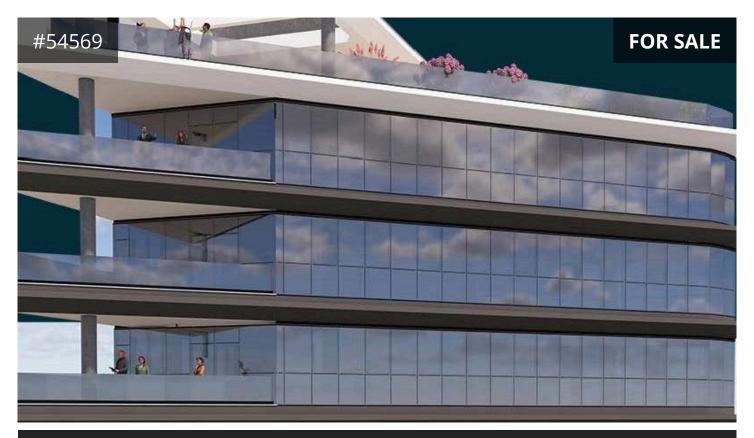

### Limassol, Kato Polemidia 742 m<sup>2</sup> Covered

### Description

Discover unparalleled luxury in the heart of Limassol's city center and elevate your business presence with these exquisite offices located near the highway and all business amenities.

Spanning four floors, these meticulously designed spaces offer sophistication and prestige, ideal for discerning professionals.

The building has a total internal covered area of 742m2, 115m2 of covered verandas and a roof terrace of 13m2.

€6,150,000 +VAT

TYPE Commercial Building

COVERED 742 m<sup>2</sup>

STATUS Off plan

**Charis Karayiannis** Real Estate Agent

### **ROOF GARDEN**