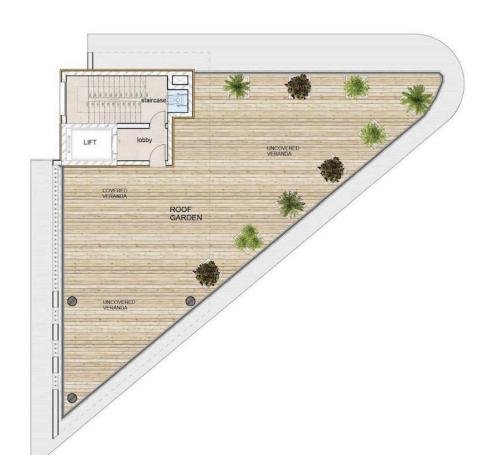

Discover unparalleled luxury in the heart of Limassol's city center and elevate your business presence with these exquisite offices located near the highway and all business amenities.

Spanning four floors, these meticulously designed spaces offer sophistication and prestige, ideal for discerning professionals.

The building has a total internal covered area of 742m2, 115m2 of covered verandas and a roof terrace of 13m2.

€6,150,000 +VAT

TYPE Commercial Building

COVERED 742 m<sup>2</sup>

STATUS Off plan



**Charis Karayiannis** Real Estate Agent

(+357) 97766062 charis@nchrealestate.com



# Architectural Plans BASEMENT



### **GROUND FLOOR**



#### **MECHANICAL**



1<sup>ST</sup> FLOOR



### 2<sup>ND</sup> FLOOR



## 3<sup>RD</sup> FLOOR



### 4th FLOOR



### **ROOF GARDEN**