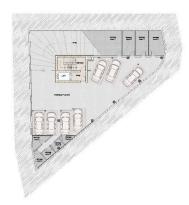

### Limassol, Kato Polemidia 742 m<sup>2</sup> Covered



### Description

Discover unparalleled luxury in the heart of Limassol's city center and elevate your business presence with these exquisite offices located near the highway and all business amenities.

Spanning four floors, these meticulously designed spaces offer sophistication and prestige, ideal for discerning professionals.

The building has a total internal covered area of 742m2, 115m2 of covered verandas and a roof terrace of 13m2.

€6,150,000 +VAT

TYPE Commercial Building

COVERED 742 m<sup>2</sup>

STATUS Off plan



**Charis Karayiannis** Real Estate Agent

(+357) 97766062 charis@nchrealestate.com



# Architectural Plans BASEMENT



### **GROUND FLOOR**



#### **MECHANICAL**



1<sup>ST</sup> FLOOR



### 2<sup>ND</sup> FLOOR



## 3<sup>RD</sup> FLOOR



### 4th FLOOR



### **ROOF GARDEN**