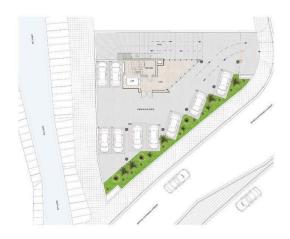

### Limassol, Kato Polemidia 742 m<sup>2</sup> Covered



### Description

Discover unparalleled luxury in the heart of Limassol's city center and elevate your business presence with these exquisite offices located near the highway and all business amenities.

Spanning four floors, these meticulously designed spaces offer sophistication and prestige, ideal for discerning professionals.

The building has a total internal covered area of 742m2, 115m2 of covered verandas and a roof terrace of 13m2.

€6,150,000 +VAT

TYPE Commercial Building

COVERED 742 m<sup>2</sup>

STATUS Off plan



**Charis Karayiannis** Real Estate Agent

(+357) 97766062 charis@nchrealestate.com



# Architectural Plans BASEMENT



### **GROUND FLOOR**



#### **MECHANICAL**



1<sup>ST</sup> FLOOR



### 2<sup>ND</sup> FLOOR



## 3<sup>RD</sup> FLOOR



### 4th FLOOR



### **ROOF GARDEN**