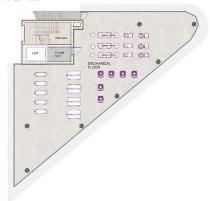

### Limassol, Kato Polemidia 742 m<sup>2</sup> Covered



### Description

Discover unparalleled luxury in the heart of Limassol's city center and elevate your business presence with these exquisite offices located near the highway and all business amenities.

Spanning four floors, these meticulously designed spaces offer sophistication and prestige, ideal for discerning professionals.

The building has a total internal covered area of 742m2, 115m2 of covered verandas and a roof terrace of 13m2.

€6,150,000 +VAT

TYPE Commercial Building

COVERED 742 m<sup>2</sup>

STATUS Off plan



**Charis Karayiannis** Real Estate Agent

(+357) 97766062 charis@nchrealestate.com



# Architectural Plans BASEMENT



### **GROUND FLOOR**



#### **MECHANICAL**



1<sup>ST</sup> FLOOR



### 2<sup>ND</sup> FLOOR



## 3<sup>RD</sup> FLOOR



### 4th FLOOR



### **ROOF GARDEN**