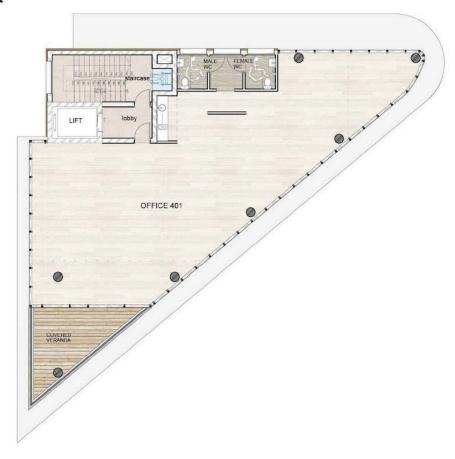

ed



### Description

Discover unparalleled luxury in the heart of Limassol's city center and elevate your business presence with these exquisite offices located near the highway and all business amenities.

Spanning four floors, these meticulously designed spaces offer sophistication and prestige, ideal for discerning professionals.

The building has a total internal covered area of 742m2, 115m2 of covered verandas and a roof terrace of 13m2.

€6,150,000 +VAT

TYPE Commercial Building

COVERED 742 m<sup>2</sup>

STATUS Off plan



**Charis Karayiannis** Real Estate Agent

(+357) 97766062 charis@nchrealestate.com



# Architectural Plans BASEMENT



### **GROUND FLOOR**



#### **MECHANICAL**



1<sup>ST</sup> FLOOR



### 2<sup>ND</sup> FLOOR



## 3<sup>RD</sup> FLOOR



### 4th FLOOR



### **ROOF GARDEN**