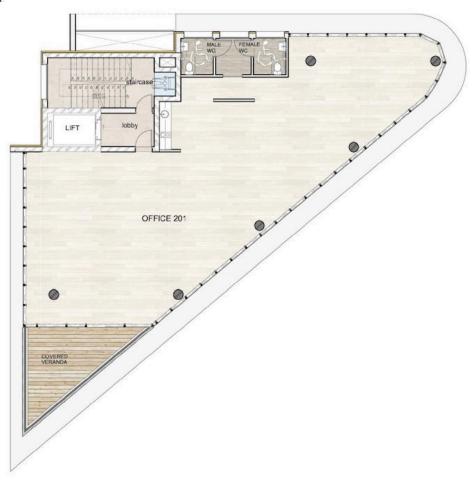

ssol, Kato Polemidia 742 m<sup>2</sup> Covered



### Description

Discover unparalleled luxury in the heart of Limassol's city center and elevate your business presence with these exquisite offices located near the highway and all business amenities.

Spanning four floors, these meticulously designed spaces offer sophistication and prestige, ideal for discerning professionals.

The building has a total internal covered area of 742m2, 115m2 of covered verandas and a roof terrace of 13m2.

€6,150,000 +VAT

TYPE Commercial Building

COVERED 742 m<sup>2</sup>

STATUS Off plan



**Charis Karayiannis** Real Estate Agent

(+357) 97766062 charis@nchrealestate.com



# Architectural Plans BASEMENT



### **GROUND FLOOR**



#### **MECHANICAL**



1<sup>ST</sup> FLOOR



### 2<sup>ND</sup> FLOOR



## 3<sup>RD</sup> FLOOR



### 4th FLOOR



### **ROOF GARDEN**