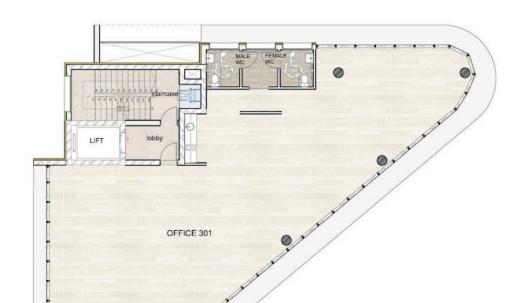

sup>2</sup> Covered



### Description

Discover unparalleled luxury in the heart of Limassol's city center and elevate your business presence with these exquisite offices located near the highway and all business amenities.

Spanning four floors, these meticulously designed spaces offer sophistication and prestige, ideal for discerning professionals.

The building has a total internal covered area of 742m2, 115m2 of covered verandas and a roof terrace of 13m2.

€6,150,000 +VAT

TYPE Commercial Building

COVERED 742 m<sup>2</sup>

STATUS Off plan



**Charis Karayiannis** Real Estate Agent

(+357) 97766062 charis@nchrealestate.com



# Architectural Plans BASEMENT



### **GROUND FLOOR**



#### **MECHANICAL**



1<sup>ST</sup> FLOOR



### 2<sup>ND</sup> FLOOR



## 3<sup>RD</sup> FLOOR



### 4th FLOOR



### **ROOF GARDEN**