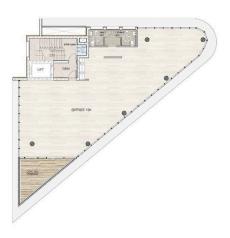

### Limassol, Kato Polemidia 742 m<sup>2</sup> Covered



### Description

Discover unparalleled luxury in the heart of Limassol's city center and elevate your business presence with these exquisite offices located near the highway and all business amenities.

Spanning four floors, these meticulously designed spaces offer sophistication and prestige, ideal for discerning professionals.

The building has a total internal covered area of 742m2, 115m2 of covered verandas and a roof terrace of 13m2.

€6,150,000 +VAT

TYPE Commercial Building

COVERED 742 m<sup>2</sup>

STATUS Off plan



**Charis Karayiannis** Real Estate Agent

(+357) 97766062 charis@nchrealestate.com



# Architectural Plans BASEMENT



### **GROUND FLOOR**



#### **MECHANICAL**



1<sup>ST</sup> FLOOR



### 2<sup>ND</sup> FLOOR



## 3<sup>RD</sup> FLOOR



### 4th FLOOR



### **ROOF GARDEN**