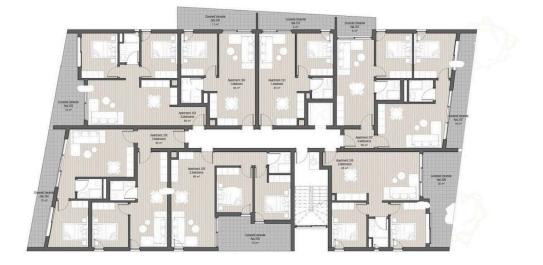

## Description

This 4-storey apartment building in central Paphos comprises 28 units of apartments and penthouses.

Conveniently located in the heart of the old town of Paphos near all amenities such as restaurants, theatres, parks and Paphos' central bus station, it offers an affordable and comfortable lifestyle and a great investment opportunity.

The two bedroom apartment has an internal covered area of 66m2 and a covered veranda of 15m2.