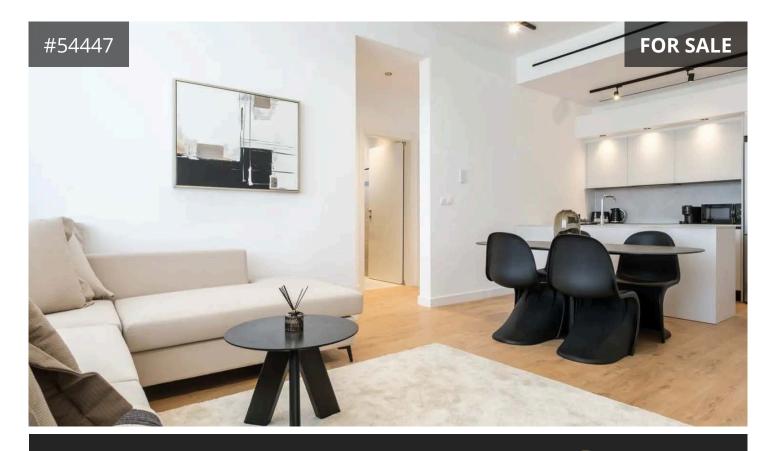

The two bedroom apartment has an internal covered area of 66m2 and a covered veranda of 15m2.