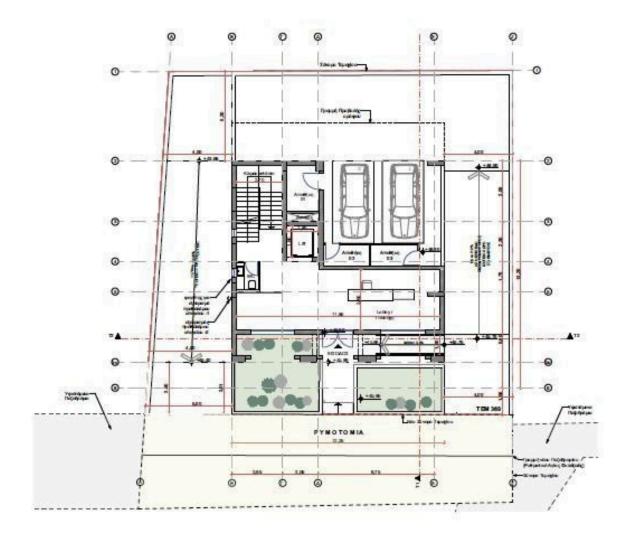

## Characteristics:

- \* Plot size: 527 sq.m
- \* 6 floors
- \* Total floor area: 1897 sq.m
- \* Total office area: 913 sq.m
- \* Spacious lobby of 83 sq.m
- \* Two-level underground parking for 18 cars
- \* Assigned storage room for each office