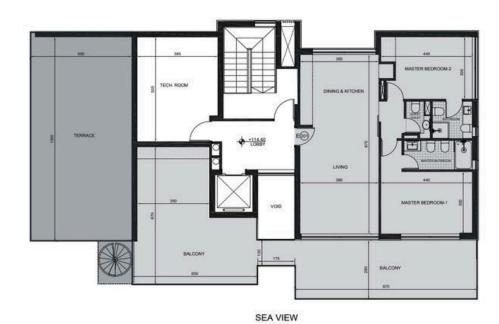

**Key Features:** 

85m² of covered living space with a smart, ergonomic floor plan.
3 bathrooms designed with contemporary elegance.
Generous storage room and covered parking space included.
Conveniently located near local amenities and with easy highway access.

| Internal Area     | 85 m <sup>2</sup>  |
|-------------------|--------------------|
| Common Area       | 15 m <sup>2</sup>  |
| Covered Veranda   | 60 m <sup>2</sup>  |
| Uncovered Veranda | Om <sup>2</sup>    |
| Total Area        | 160 m <sup>3</sup> |
| APARTMENT 20      | 2                  |