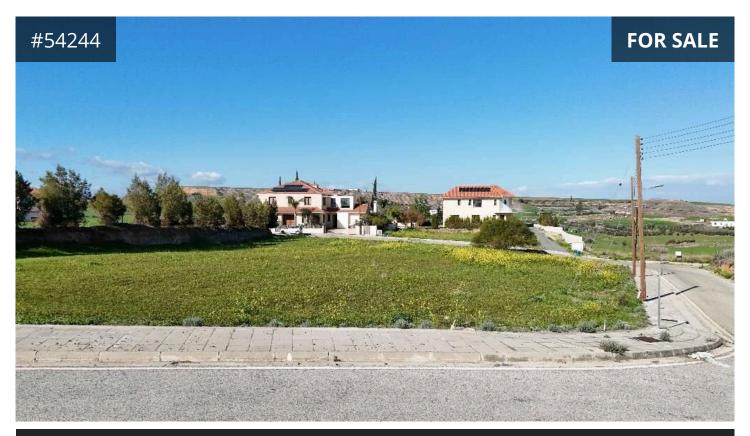

## Description

Residential Plot for sale In Pano Deftera

The property is located north of Nicosia – Palaichori connection road and west of «The Grammar School».

It is located very close to all amenities and services such as shops, banks, schools and other services.

It is a corner plot, has an even surface abuts onto a registered road along its southern and eastern boundary with a frontage of approximately 47 m.

Price: €100,000 + VAT

REFERENCE NUMBER: 54244

€100,000 +VAT