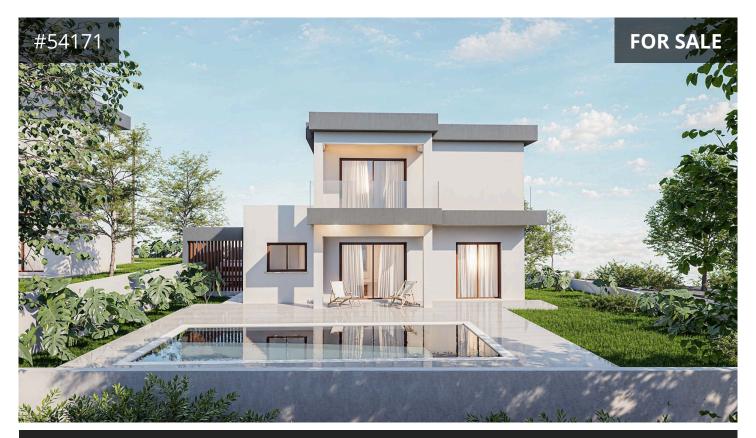

## **Limassol, Souni-Zanatzia**137 m<sup>2</sup> Covered | 3 Bedrooms | 3 Bathrooms

## Description

For sale is a stunning corner house currently under construction in the tranquil area of Souni, offering a perfect blend of modern living and natural beauty. This thoughtfully designed home features an internal space of 137 m², comprising three spacious bedrooms and three well-appointed bathrooms, making it ideal for families or those seeking extra room for guests.

Located in a gated complex, this property ensures privacy and security. Residents will enjoy the luxury of a private swimming pool, perfect for relaxation and entertaining. The home is built to the highest standards and boasts an impressive energy efficiency rating of A, making it both ecofriendly and cost-effective.

Souni is known for its serene environment, providing a peaceful retreat while remaining conveniently close to local amenities. The community offers a friendly atmosphere, beautiful landscapes, and easy access to €429,000 +VAT