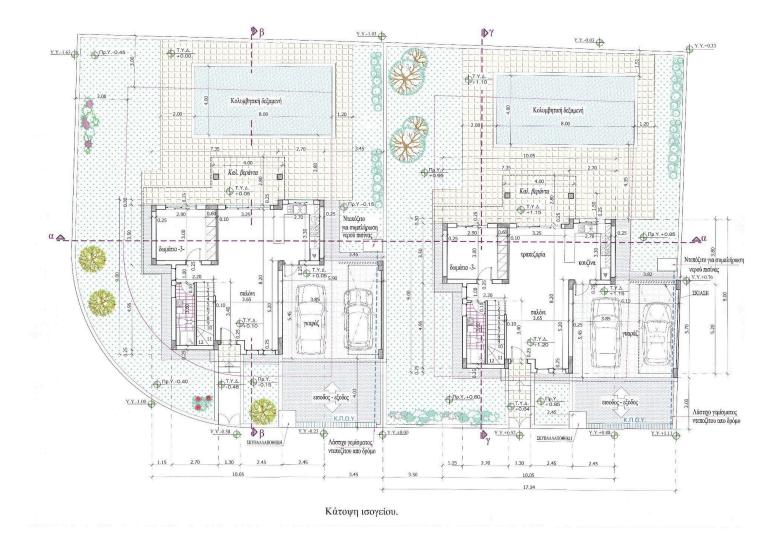

| TYPE                      |                    | House              |
|---------------------------|--------------------|--------------------|
| BEDROOMS                  |                    | 3                  |
| BATHROOMS                 |                    | 3                  |
| COVERED                   |                    | 137 m <sup>2</sup> |
| PLOT                      |                    | 388 m <sup>2</sup> |
| STATUS                    | Under construction |                    |
| YEAR OF CONSTRUCTION 2025 |                    |                    |