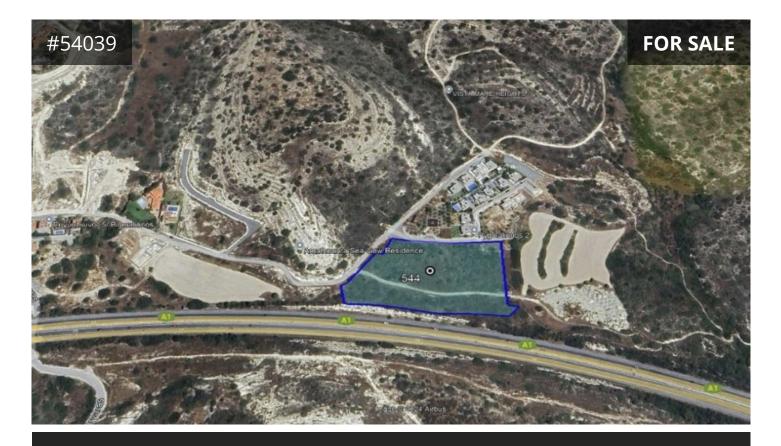

## Description

Excellent Large Plot for sale In Agios Tychonas, Limassol

The property is a residential plot of land and has normal shape, and, surface with a slight downwards inclination towards the east. It abuts at the west and the north (at a total frontage of about 200 meters) at public road.

At the immediate area of the property there is a number of good quality residences and villas. The demand for residential properties in the area is high.

The entire area of the plot is 13335m2.

## €2,000,000 +VAT

| ТҮРЕ                       | Field                |
|----------------------------|----------------------|
| PLOT                       | 13335 m <sup>2</sup> |
| TITLE DEED                 | Yes                  |
| <b>REGISTRATION NUMBER</b> |                      |
|                            | 0/14525              |