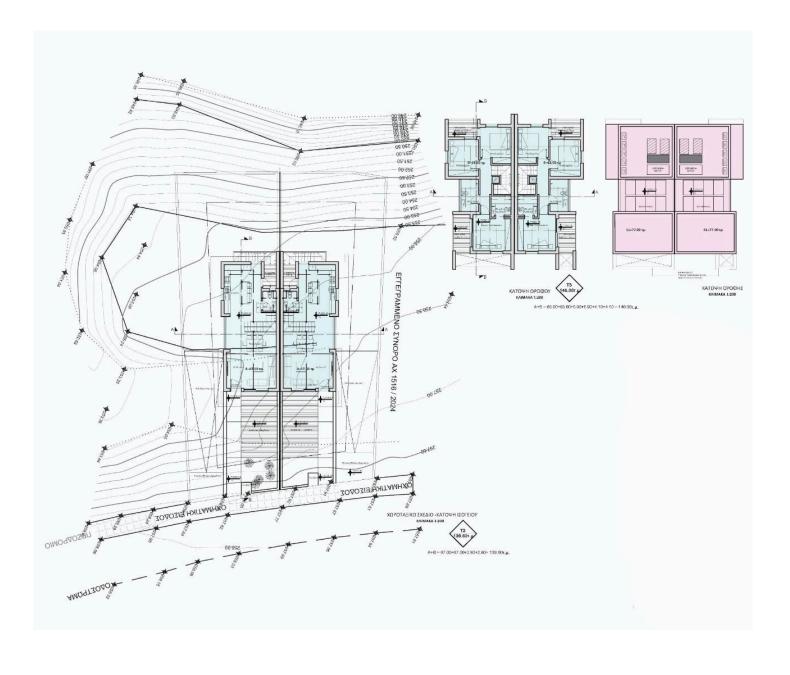

## Description

Three bedroom semi-detached houses for sale in Palodeia, Limassol

Project consists of 2 semi-detached houses in 620 m2 of plot.

Each house has 3 levels:

- basement level for parking and warehouse area, including shower/toilet/laundry room
- ground floor level with open plan living room connected with kitchen and w/c. Also big entrance veranda and kitchen veranda.
- 1st floor with 3 bedrooms, toilet/shower and en suite toilet shower in master bedroom. Also each bedroom has covered verandas 6 m2 each.

All areas will include provisions for air-conditioning.

Each house has an internal area of 134 m2 and 65 m2 basement.

€365,000 +VAT

| TYPE     | House              |
|----------|--------------------|
| BEDROOMS | 3                  |
| COVERED  | 134 m <sup>2</sup> |
| PLOT     | 310 m <sup>2</sup> |
| STATUS   | Off plan           |
|          |                    |