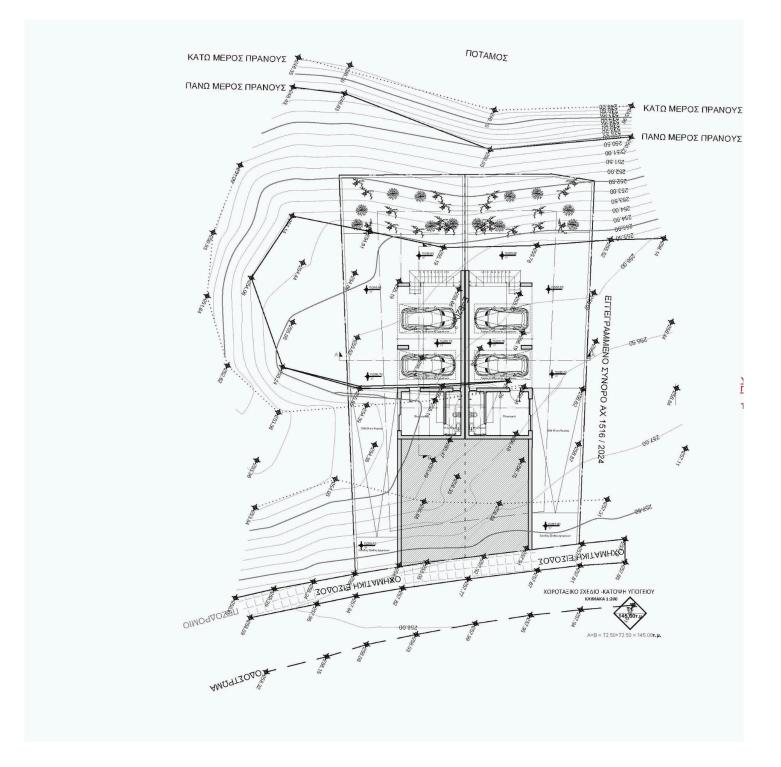

## Description

Three bedroom semi-detached houses for sale in Palodeia, Limassol

Project consists of 2 semi-detached houses in 620 m2 of plot.

Each house has 3 levels:

- basement level for parking and warehouse area, including shower/toilet/laundry room
- ground floor level with open plan living room connected with kitchen and w/c. Also big entrance veranda and kitchen veranda.
- 1st floor with 3 bedrooms, toilet/shower and en suite toilet shower in master bedroom. Also each bedroom has covered verandas 6 m2 each.

All areas will include provisions for air-conditioning.

Each house has an internal area of 134 m2 and 65 m2 basement.

€365,000 +VAT

| TYPE     | House              |
|----------|--------------------|
| BEDROOMS | 3                  |
| COVERED  | 134 m <sup>2</sup> |
| PLOT     | 310 m <sup>2</sup> |
| STATUS   | Off plan           |
|          |                    |