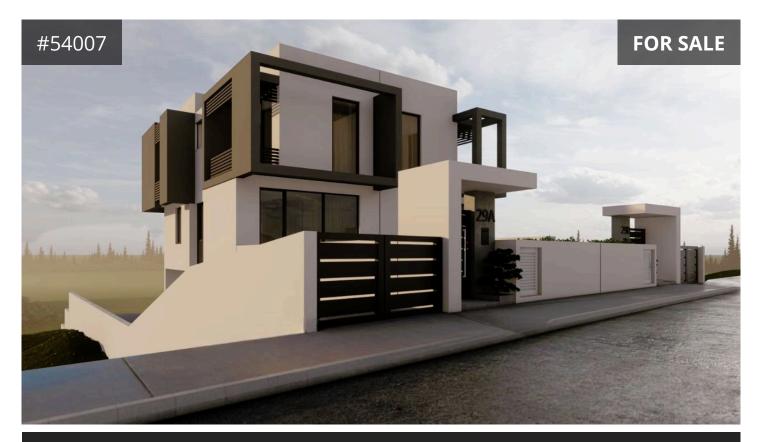

## **Limassol, Palodeia** 134 m<sup>2</sup> Covered | 3 Bedrooms |

## Description

Three bedroom semi-detached houses for sale in Palodeia, Limassol

Project consists of 2 semi-detached houses in 620 m2 of plot.

Each house has 3 levels:

- basement level for parking and warehouse area, including shower/toilet/laundry room
- ground floor level with open plan living room connected with kitchen and w/c. Also big entrance veranda and kitchen veranda.
- 1st floor with 3 bedrooms, toilet/shower and en suite toilet shower in master bedroom. Also each bedroom has covered verandas 6 m2 each.

All areas will include provisions for air-conditioning.

Each house has an internal area of 134 m2 and 65 m2 basement.

€365,000 +VAT

| TYPE     | House              |
|----------|--------------------|
| BEDROOMS | 3                  |
| COVERED  | 134 m <sup>2</sup> |
| PLOT     | 310 m <sup>2</sup> |
| STATUS   | Off plan           |
|          |                    |