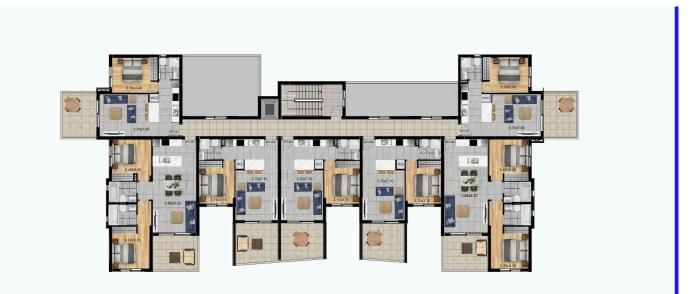

The buildings will offer a variety of unit layouts, with a Mix of 1 & 2 bedroom apartments. Each unit will feature an open-concept living spaces, large windows, and private balconies, maximizing natural light and offering stunning views. Bathrooms will feature luxury fixtures and finishes, ensuring comfort and elegancy. The units have been thoughtfully designed to provide comfort and convenience, with each Apartment including a private covered parking space and a storeroom and much