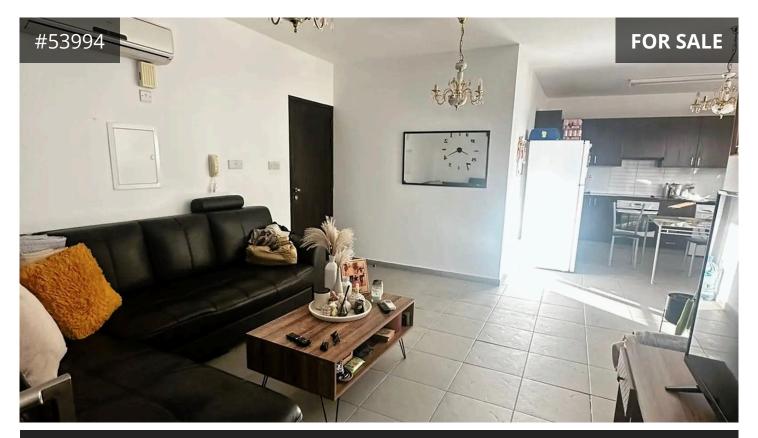

## **Limassol, Ypsonas** 76 m² Covered | 2 Bedrooms | 1 Bathroom

## Description

Two bedroom penthouse apartment for sale in Ypsonas, Limassol

This spacious 76m<sup>2</sup> penthouse apartment is located in a peaceful, central area of Ypsonas, just 10 minutes from Limassol. With 2 bedrooms, a family bathroom, and a guest toilet, the property offers both comfort and practicality, ideal for families or as an investment opportunity.