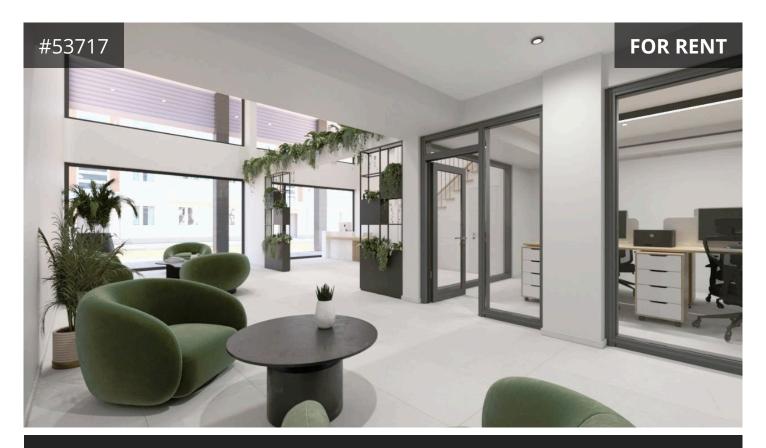

## Description

Brand new office for rent in Neapolis, Limassol

Discover our modern facility located just 100 meters from the scenic Molos Promenade.

Featuring A/C duct units for optimal comfort, a state-of-the-art ventilation system, and security camera provisions for peace of mind.

It offers a secure access with card control systems and structured cabling for high-speed connectivity, all supported by a dedicated server room.

It has parking for bicycle and 2 parking for car covered and 2 free public parking within 100m distance .

The internal area is 149m2 with covered veranda of 16m2.

€4,500 +VAT /month

TYPE Apartment Building

COVERED 149 m<sup>2</sup>

STATUS Key ready

Alex Shaked Real Estate Agent

(+357) 97766062 alex.s@nchrealestate.com