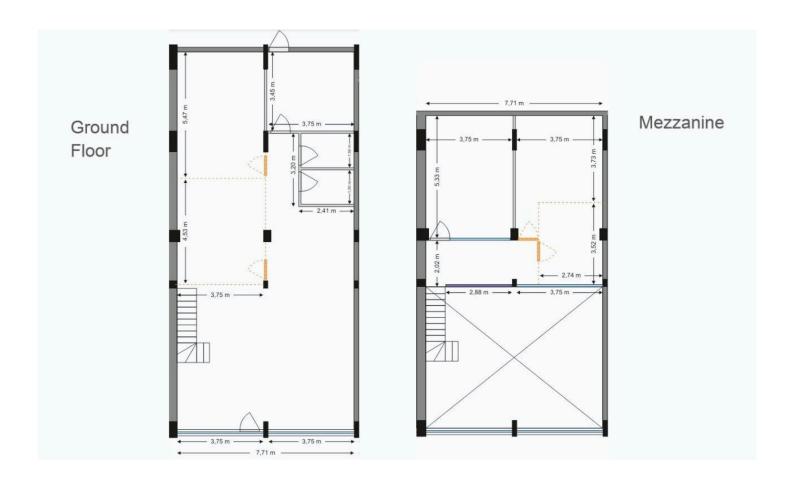

The internal area is 149m2 with covered veranda of 16m2.

€4,500 +VAT /month

TYPE Apartment Building

COVERED 149 m<sup>2</sup>

STATUS Key ready

Alex Shaked Real Estate Agent

(+357) 97766062 alex.s@nchrealestate.com