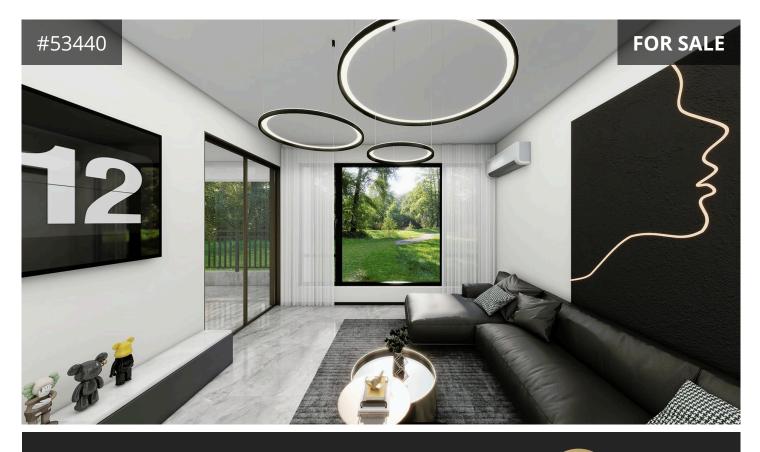

## **Paphos, Kissonerga** 85 m<sup>2</sup> Covered | 2 Bedrooms | 2 Bathrooms

## Description

This modern two bedroom apartment is located in a small building in Paphos City Center having easy access to amenities and main city roads.

It has an internal covered area of 85m2, 23m2 of covered verandas, a covered parking of 12m2 and a storage of 4m2.

## €341,000 +VAT

| ТҮРЕ                      | Apartment         |
|---------------------------|-------------------|
| BEDROOMS                  | 2                 |
| BATHROOMS                 | 2                 |
| COVERED                   | 85 m <sup>2</sup> |
| STATUS                    | Off plan          |
| YEAR OF CONSTRUCTION 2025 |                   |