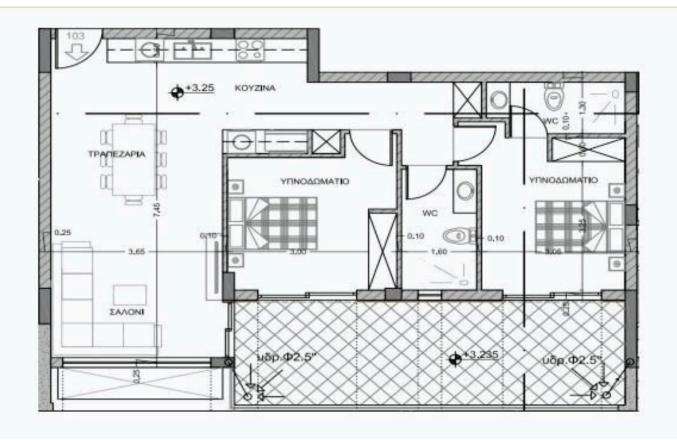

## **Paphos, Kissonerga** 85 m<sup>2</sup> Covered | 2 Bedrooms | 2 Bathrooms

## Description

This modern two bedroom apartment is located in a small building in Paphos City Center having easy access to amenities and main city roads.

It has an internal covered area of 85m2, 23m2 of covered verandas, a covered parking of 12m2 and a storage of 4m2.

## €341,000 +VAT

| ТҮРЕ                      | Apartment         |
|---------------------------|-------------------|
| BEDROOMS                  | 2                 |
| BATHROOMS                 | 2                 |
| COVERED                   | 85 m <sup>2</sup> |
| STATUS                    | Off plan          |
| YEAR OF CONSTRUCTION 2025 |                   |