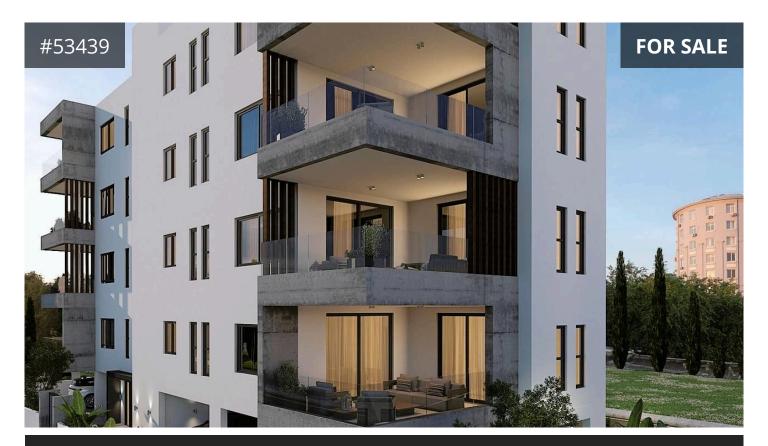

## Description

A modern and cosy complex conveniently located in the centre of Paphos.

A unique and bespoke design, the project is of high-quality architecture and material finishes that will be comprised of eight two and three-bedroom apartments, over four floors.

Situated in a superb location, just opposite the Paphos Public Parks, the project is next to the business centre, schools, shops, restaurants, and all other amenities are within walking distance.

This three bedroom apartment has an internal covered area of 104m2 and 23m2 of a covered veranda.

€480,000 +VAT

TYPE Apartment

BEDROOMS 3

COVERED 104 m<sup>2</sup>

**STATUS** Under construction

**YEAR OF CONSTRUCTION 2025** 

**Shaked Cohen** Real Estate Agent

(+357) 97766062 shaked@nchrealestate.com