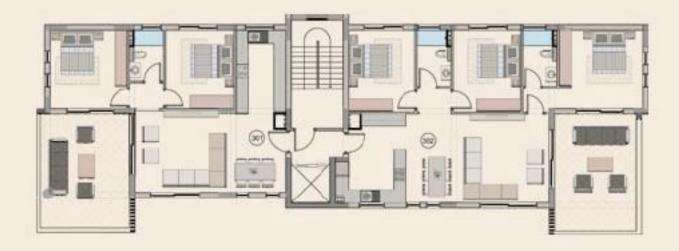

Situated in a superb location, just opposite the Paphos Public Parks, the project is next to the business centre, schools, shops, restaurants, and all other amenities are within walking distance.

This three bedroom apartment has an internal covered area of 104m2 and 23m2 of a covered veranda.

## third floor