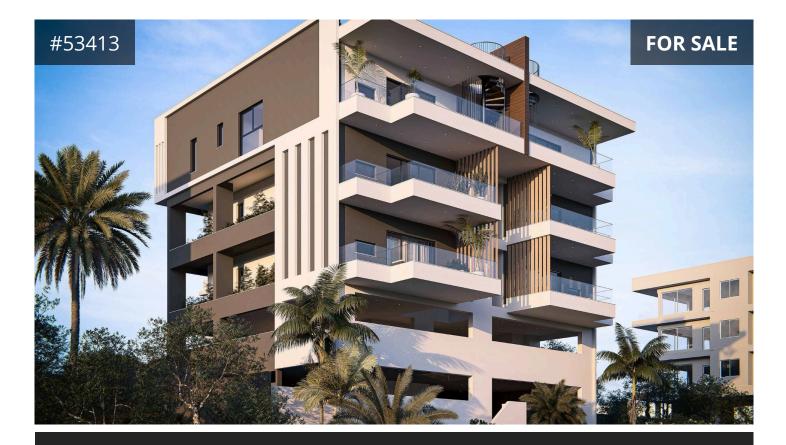

## **Limassol, Germasogeia** 85 m<sup>2</sup> Covered | 2 Bedrooms | 2 Bathrooms

## Description

This luxurious two-bedroom apartment offers  $85m^2$  of beautifully designed living space with an additional  $22m^2$  of outdoor veranda. Located in the prestigious Germasogeia area, it combines minimalist elegance with modern sophistication. High-end finishes, a 3kW photovoltaic system, and fully customizable options ensure ultimate comfort and style. Ready to welcome residents in Fall 2026.