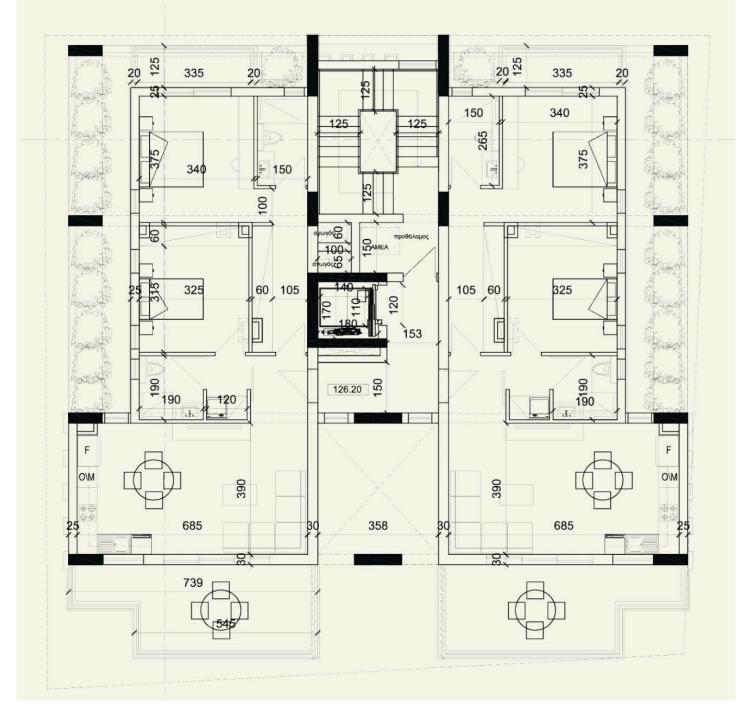

## **Limassol, Germasogeia** 85 m<sup>2</sup> Covered | 2 Bedrooms | 2 Bathrooms

## Description

This luxurious two-bedroom apartment offers  $85m^2$  of beautifully designed living space with an additional  $22m^2$  of outdoor veranda. Located in the prestigious Germasogeia area, it combines minimalist elegance with modern sophistication. High-end finishes, a 3kW photovoltaic system, and fully customizable options ensure ultimate comfort and style. Ready to welcome residents in Fall 2026.