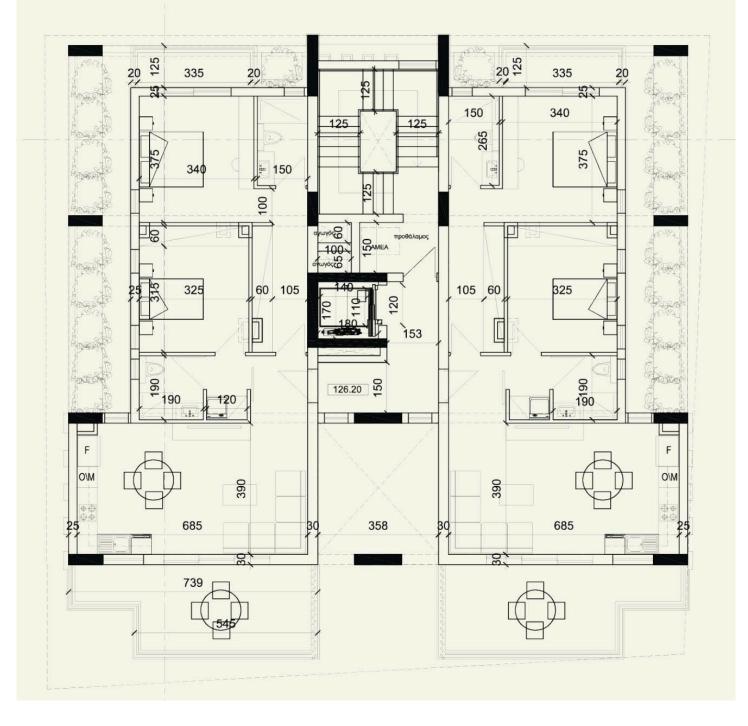

## **Limassol, Germasogeia** 85 m<sup>2</sup> Covered | 2 Bedrooms | 2 Bathrooms

## Description

Your dream flat is here! Located in the prestigious Germasogeia area, this two-bedroom apartment offers unmatched luxury. Our carefully designed apartments combine minimalist elegance with modern sophistication. Each residence features high-quality materials and detailed craftsmanship, ensuring comfort and refinement. Discover your dream home with us. The project includes a 3kW photovoltaic system and high-end finishes throughout. Fully customizable to your specifications, this property will be ready to welcome its residents in spring 2026.