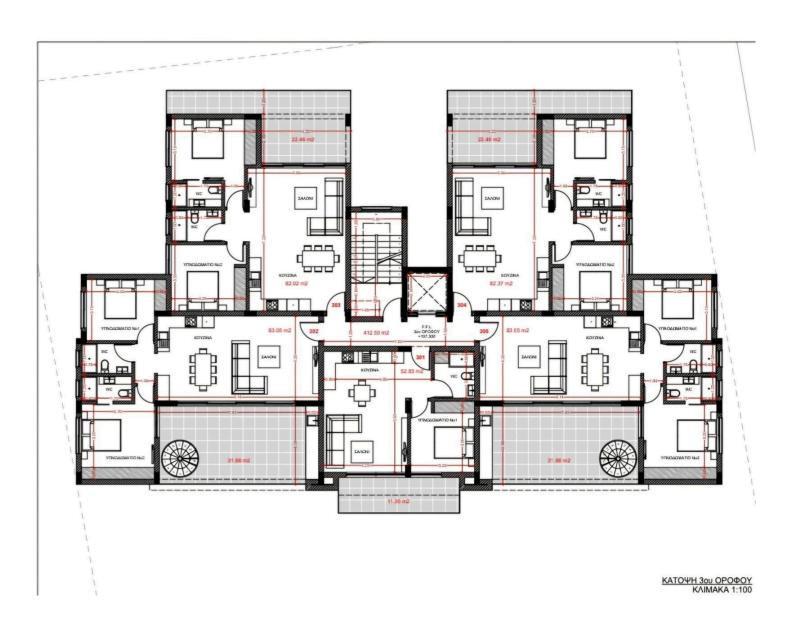

## **Limassol, Ypsonas** 53 m<sup>2</sup> Covered | 1 Bedroom | 1 Bathroom

## Description

Under construction this one bedroom is designed to offer spacious, innovative, and functional

apartments. The design of the building, interior comfort, and layout functionality were all given

significant attention during the project's development.

Comprising of 15 apartments, this final one bedroom is available with a parking space and storage room.

€180,000

TYPE Apartment

BEDROOMS 1

BATHROOMS 1

COVERED 53 m<sup>2</sup>

STATUS Under construction

YEAR OF CONSTRUCTION 2026