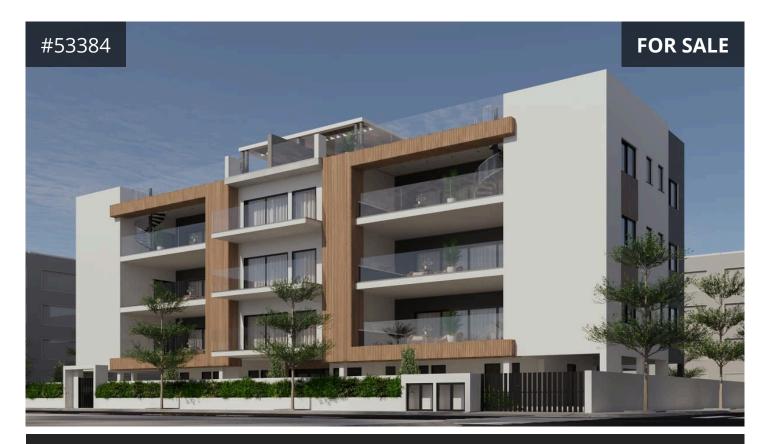

## **Limassol, Ypsonas** 53 m<sup>2</sup> Covered | 1 Bedroom | 1 Bathroom

## Description

Under construction this one bedroom is designed to offer spacious, innovative, and functional

apartments. The design of the building, interior comfort, and layout functionality were all given

significant attention during the project's development.

Comprising of 15 apartments, this final one bedroom is available with a parking space and storage room.

€180,000

TYPE Apartment

BEDROOMS 1

BATHROOMS 1