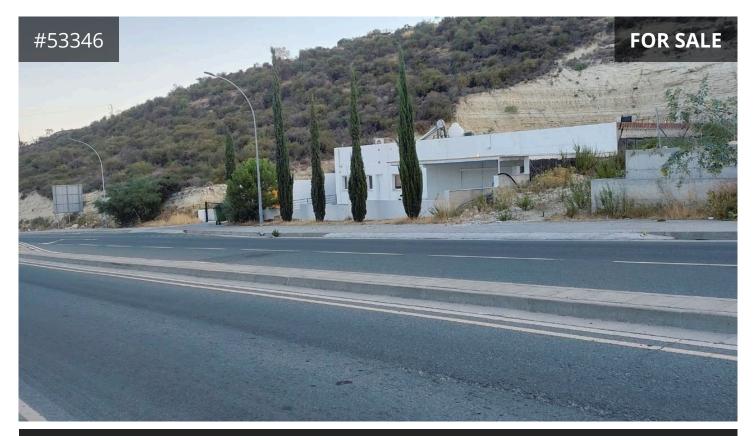

## Limassol, Agios Sylas 400 m<sup>2</sup> Covered

## Description

This industrial plot contains a factory (400m2) which is a good investment opportunity, offering immediate rental income and significant potential for expansion - currently rented for €30,000 annually, the lease is set to increase to €50,000 per year in two years, ensuring a solid return on investment.

€1,200,000

TYPE Warehouse

COVERED 400 m<sup>2</sup>

PLOT 2302 m<sup>2</sup>

STATUS Resale

YEAR OF CONSTRUCTION 2010

TITLE DEED Yes

Fotini Hadjidemetriou Real Estate Agent