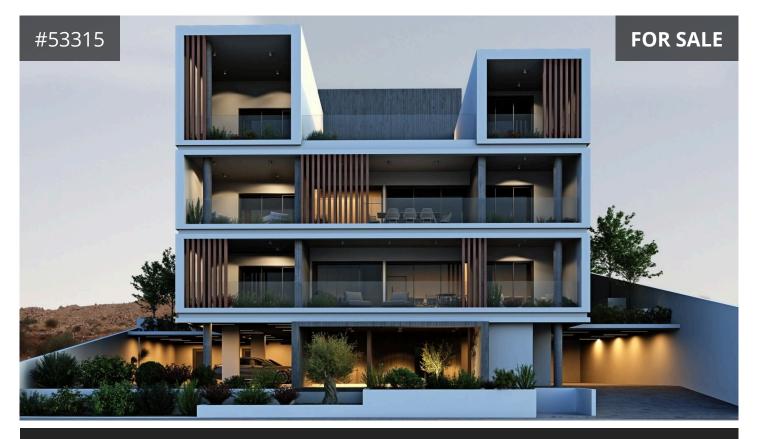

## **Limassol, Germasogeia** 83 m<sup>2</sup> Covered | 2 Bedrooms | 2 Bathrooms

## Description

For sale off plan is this two bedroom contemporary apartment development in the vibrant Germasogeia neighborhood of Limassol. This three-storey residential complex features eight exceptional apartments: five elegant 1-bedroom units and three spacious 2-bedroom units, all with covered verandas.

With breathtaking panoramic views of the cityscape and the Mediterranean Sea, the boutique building offers a prime location, combining modern aesthetics with convenient access to the city center and seaside. It is perfect for those seeking a stylish and comfortable living experience in the heart of Limassol.