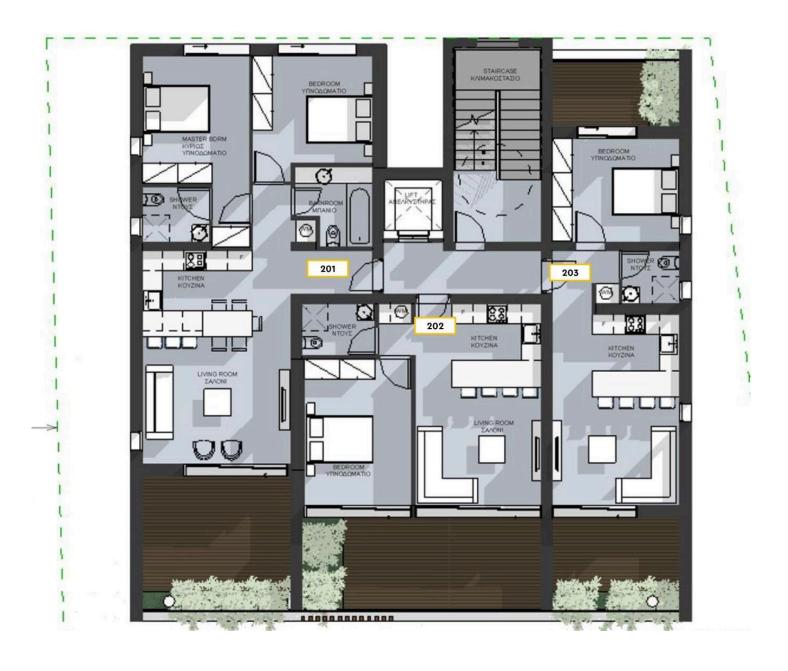

## **Limassol, Germasogeia** 83 m<sup>2</sup> Covered | 2 Bedrooms | 2 Bathrooms

## Description

For sale off plan is this two bedroom contemporary apartment development in the vibrant Germasogeia neighborhood of Limassol. This three-storey residential complex features eight exceptional apartments: five elegant 1-bedroom units and three spacious 2-bedroom units, all with covered verandas.