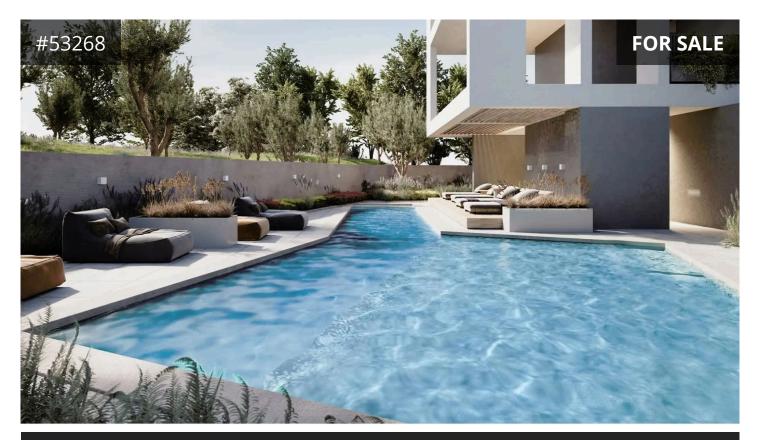

The development has 2 and 3-bedroom apartments that share a communal swimming pool and have one storage each. The 3 -bedroom top-floor apartment features a private pool and private garden.

This two bedroom apartment has an internal covered area of 85m2, a covered veranda of 24m2 and a roof garden of 45m2.