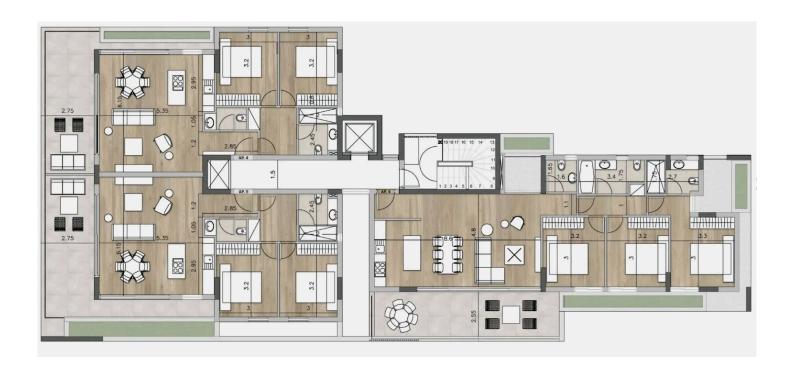

The development has 2 and 3-bedroom apartments that share a communal swimming pool and have one storage each. The 3 -bedroom top-floor apartment features a private pool and private garden.

This two bedroom apartment has an internal covered area of 85m2, a covered veranda of 24m2 and a roof garden of 45m2.

€580,000 +VAT

TYPE Apartment

BEDROOMS 2

COVERED 85 m²

STATUS Under construction

YEAR OF CONSTRUCTION 2026

**Charis Karayiannis** Real Estate Agent

(+357) 97766062 charis@nchrealestate.com