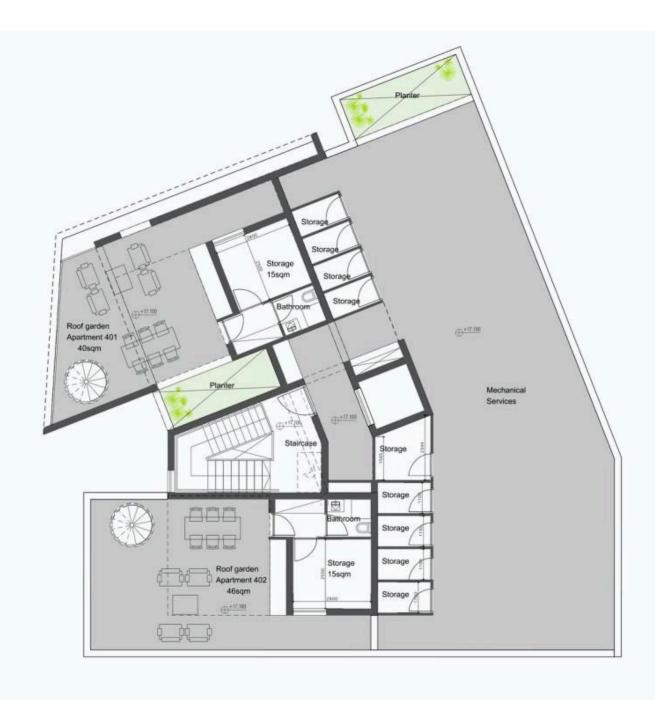

## Description

Located 300m from Limassol's historical city center, this premier residential development in Katholiki offers 13 modern apartments across four floors, including one to three-bedroom units and two penthouses.