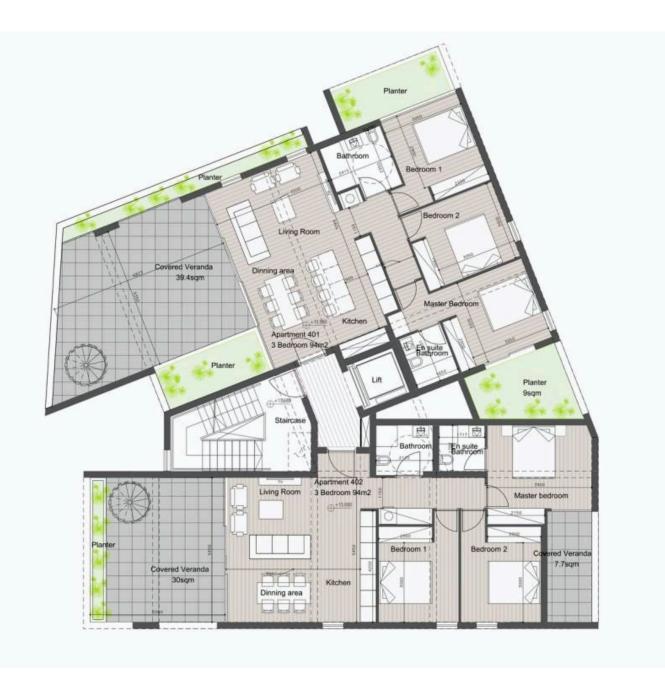

## **Limassol, Katholiki** 94 m<sup>2</sup> Covered | 3 Bedrooms | 2 Bathrooms

## Key features:

- \* Prime Location just 300m from Limassol's historic city center
- \* Unmatched Convenience Close to Makariou Commercial Street and Anexartissias Shopping Street

€544,000 +VAT

| TYPE      | Apartment         |
|-----------|-------------------|
| BEDROOMS  | 3                 |
| BATHROOMS | 2                 |
| COVERED   | 94 m <sup>2</sup> |
| STATUS    | Off plan          |
|           |                   |