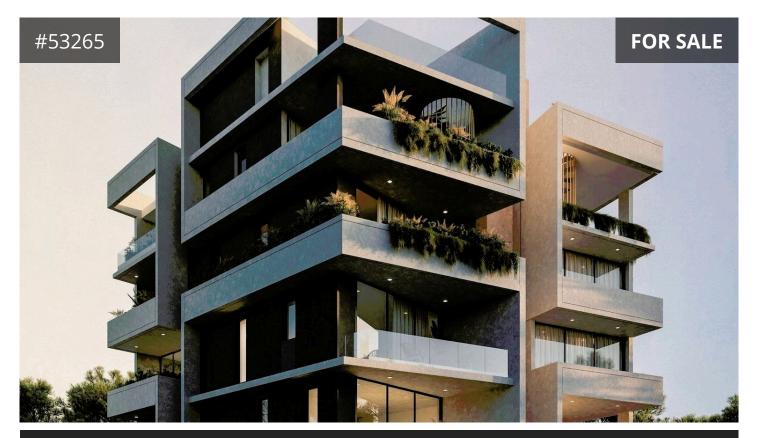

## **Limassol, Katholiki** 94 m<sup>2</sup> Covered | 3 Bedrooms | 2 Bathrooms

## Description

Located 300m from Limassol's historical city center, this premier residential development in Katholiki offers 13 modern apartments across four floors, including one to three-bedroom units and two penthouses.

## Key features:

- \* Prime Location just 300m from Limassol's historic city center
- \* Unmatched Convenience Close to Makariou Commercial Street and Anexartissias Shopping Street

€544,000 +VAT

| TYPE      | Apartment         |
|-----------|-------------------|
| BEDROOMS  | 3                 |
| BATHROOMS | 2                 |
| COVERED   | 94 m <sup>2</sup> |
| STATUS    | Off plan          |
|           |                   |