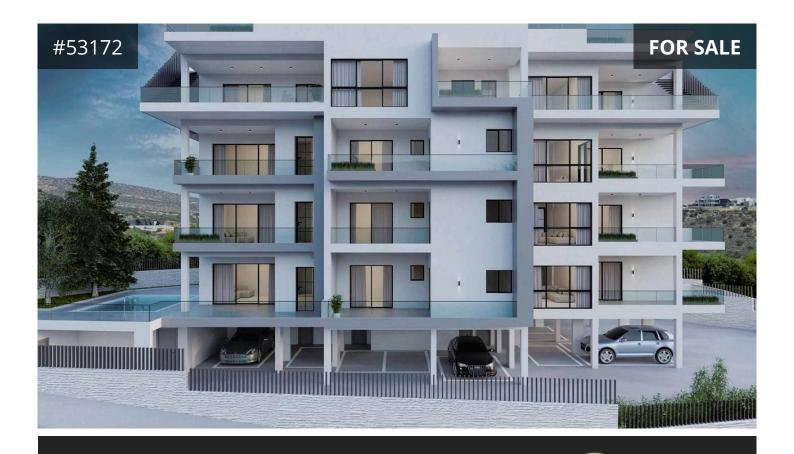

## Description

Modern three bedroom apartment in Germasogeia area, Limassol

Limassol, Germasogeia

114 m<sup>2</sup> Covered | 3 Bedrooms |

Located in the highly desirable, prestigious, and elite area of Germasogeia. The apartments will be built among other similar quality homes in arguably the most prime location in Limassol.