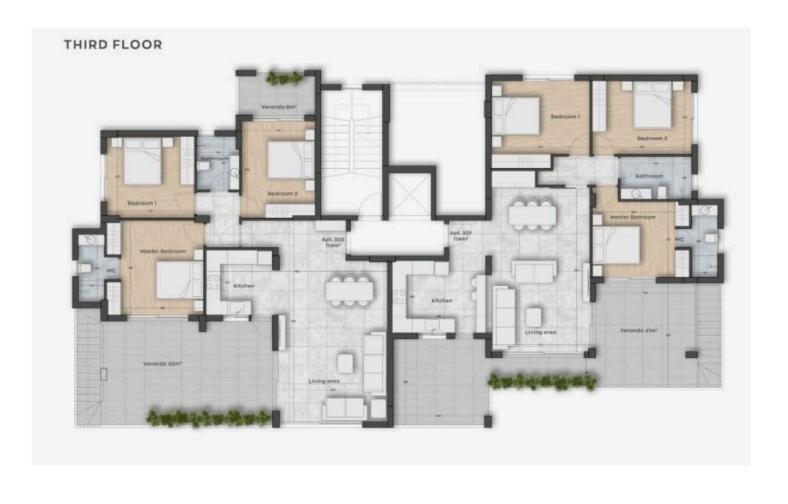

## Description

Modern three bedroom apartment in Germasogeia area, Limassol

Limassol, Germasogeia

114 m<sup>2</sup> Covered | 3 Bedrooms |

Located in the highly desirable, prestigious, and elite area of Germasogeia. The apartments will be built among other similar quality homes in arguably the most prime location in Limassol.