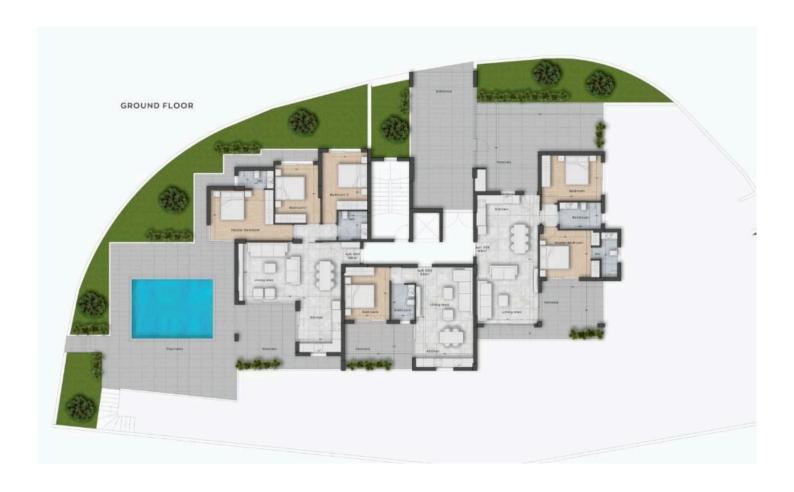

## Limassol, Germasogeia 105 m<sup>2</sup> Covered | 3 Bedrooms |

## Description

Modern three bedroom apartment in Germasogeia area, Limassol

Located in the highly desirable, prestigious, and elite area of Germasogeia. The apartments will be built among other similar quality homes in arguably the most prime location in Limassol.