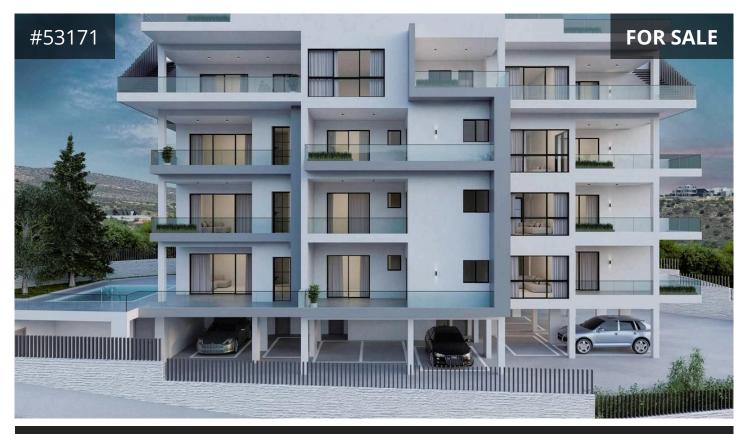

## Limassol, Germasogeia 105 m<sup>2</sup> Covered | 3 Bedrooms |

## Description

Modern three bedroom apartment in Germasogeia area, Limassol

Located in the highly desirable, prestigious, and elite area of Germasogeia. The apartments will be built among other similar quality homes in arguably the most prime location in Limassol.