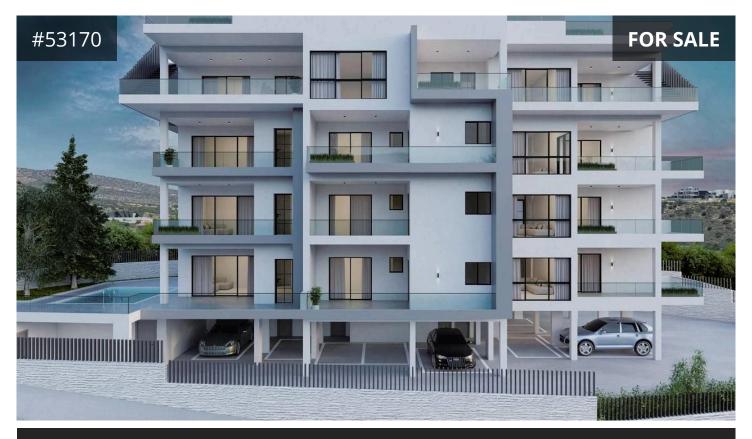

## Limassol, Germasogeia 87 m² Covered | 2 Bedrooms |

## Description

Modern two bedroom apartment in Germasogeia area, Limassol

Located in the highly desirable, prestigious, and elite area of Germasogeia. The apartments will be built among other similar quality homes in arguably the most prime location in Limassol.

€330,000 +VAT

TYPE Apartment
BEDROOMS 2
COVERED 87 m²
STATUS Off plan
YEAR OF CONSTRUCTION 2026

**Alexandru Bejinariu** Agent

(+357) 97766062 alex@nchrealestate.com