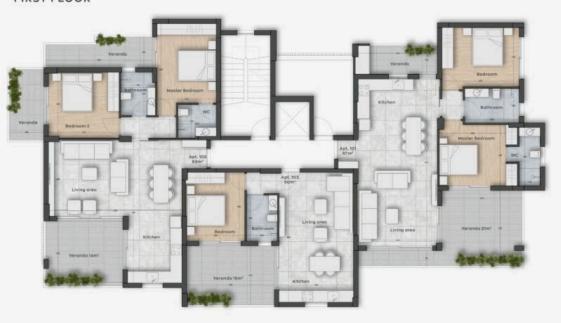

he most prime location in Limassol.

The project offers close access to the motorway and the bustling Limassol tourist area with its multitude of restaurants, taverns, bars, and nightclubs. A short drive away is the Limassol Seafront with its infinite sandy beaches, interesting historical sites and a coastal walkway that stretches for many kilometers for the walking enthusiasts.

Each property is equipped with premium standard finishes to ensure the highest level of comfort and convenience:

- \* Photovoltaics & Net Metering for each apartment
- \* Electric Vehicle Charging Provision for each apartment

€330,000 +VAT

TYPE Apartment
BEDROOMS 2
COVERED 87 m²
STATUS Off plan
YEAR OF CONSTRUCTION 2026



**Alexandru Bejinariu** Agent

(+357) 97766062 alex@nchrealestate.com



## FIRST FLOOR