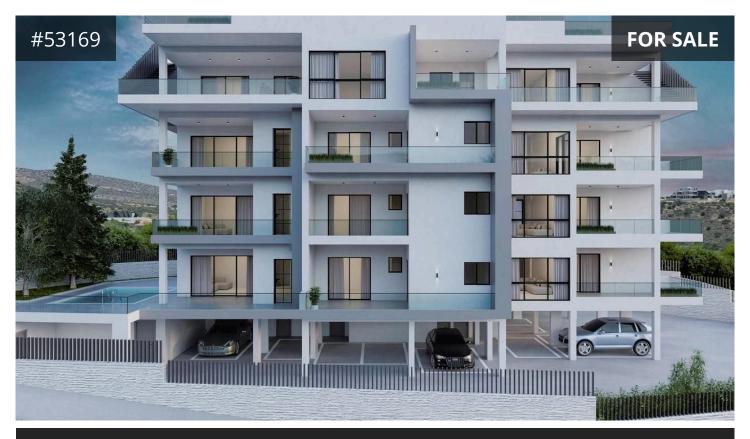

## Limassol, Germasogeia 50 m² Covered | 1 Bedroom | 1 Bathroom

## Description

Modern one bedroom apartment in Germasogeia area, Limassol

Located in the highly desirable, prestigious, and elite area of Germasogeia. The apartments will be built among other similar quality homes in arguably the most prime location in Limassol.

The project offers close access to the motorway and the bustling Limassol tourist area with its multitude of restaurants, taverns, bars, and nightclubs. A short drive away is the Limassol Seafront with its infinite sandy beaches, interesting historical sites and a coastal walkway that stretches for many kilometers for the walking enthusiasts.