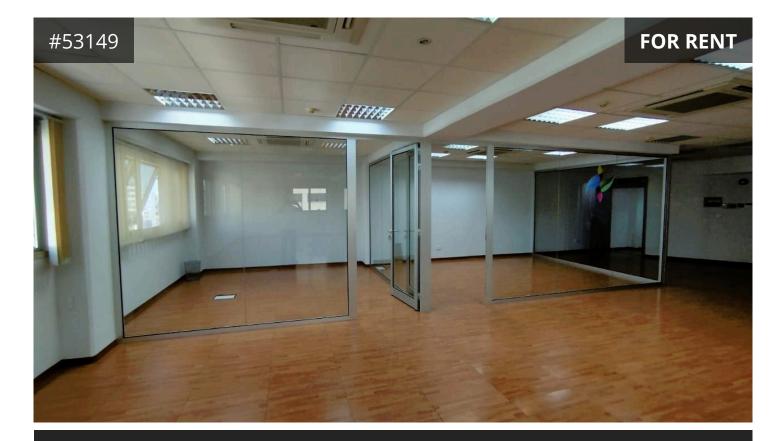

## Description

Modern office space for rent in Town Center, Limassol

This office space is located in the heart of the town having access to main city roads and within walking distance to the sea. Due to its location near the House of the Courts it is ideal for law or audit firms.

It has an internal covered area of 220m2.