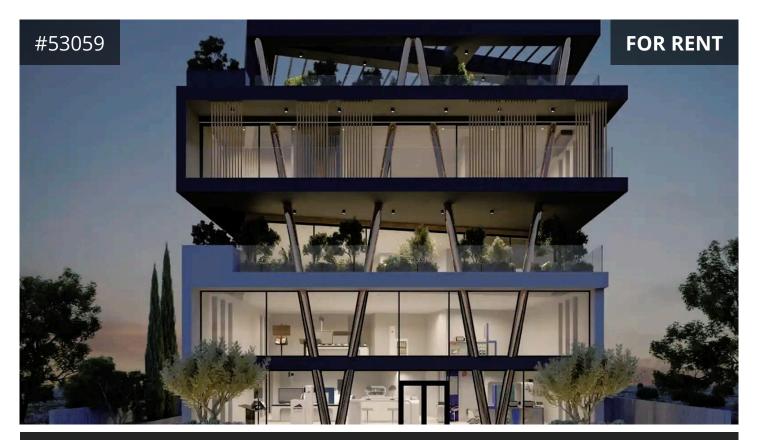

## Description

Modern mezzanine floor office for rent in Kato Polemidia, Limassol

The design of this modern office floor captures a blend of aesthetic appeal, functionality, and environmental consciousness with a roof garden in the common area. Here are some key elements that contribute to its overall excellence:

\* Open Spaces: An open floor plan with clustered workstations fosters collaboration while maintaining personal space.

- \* Natural Light: Large floor-to-ceiling windows maximize natural light, improving ambiance, and productivity, and reducing artificial lighting needs.
- \* Sustainability: Energy-efficient lighting, eco-friendly materials, and adherence to green building standards ensure environmental