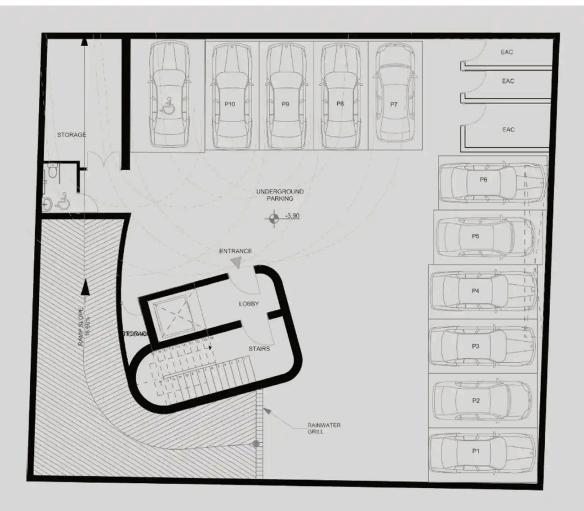

**€4,580** /month

TYPE Office
COVERED 113 m<sup>2</sup>
STATUS Under construction
YEAR OF CONSTRUCTION 2024

**Shaked Cohen** Real Estate Agent

(+357) 97766062 shaked@nchrealestate.com

**Basement**