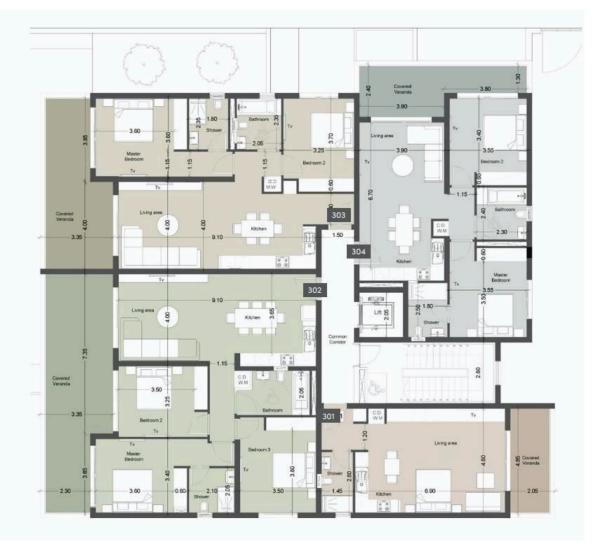

#### 3rd floor

| UNIT Nº | TOTAL AREA M |
|---------|--------------|
| 301     | 75.34        |
| 302     | 189.25       |
| 303     | 152.37       |
| 304     | 128.75       |