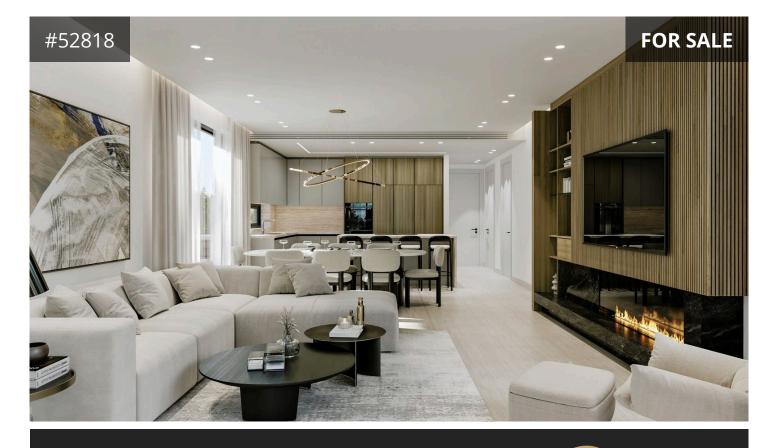

## **Limassol, Columbia** 129 m<sup>2</sup> Covered | 3 Bedrooms | 2 Bathrooms

## Description

Whole floor three bedroom penthouse for sale in Columbia area, Limassol

A prestigious new development nestled in the vibrant Columbia area of Limassol. This exclusive residential building is designed with sophistication and luxury in mind, featuring seven luxury apartments, including one and two-bedroom options. Each residence is designed to offer the utmost comfort and style, tailored to meet the expectations of those seeking a luxurious living experience.