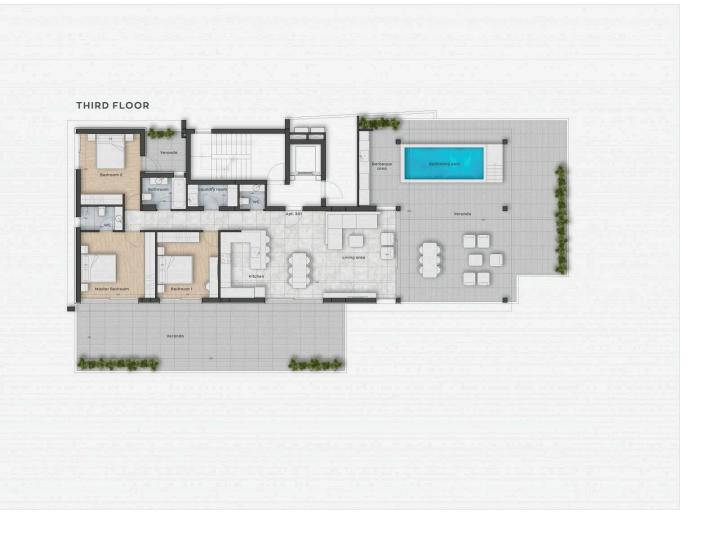

d for its safety and family-friendly atmosphere, making it a top choice for both locals and expatriates. With its convenient location, Columbia allows residents to enjoy the best of city life along with quick access to Limassol's stunning beaches and the bustling city center, ensuring a perfect balance of relaxation and urban

## €1,270,000 +VAT

| ТҮРЕ                      | Apartment          |
|---------------------------|--------------------|
| BEDROOMS                  | 3                  |
| BATHROOMS                 | 2                  |
| COVERED                   | 129 m <sup>2</sup> |
| STATUS                    | Off plan           |
| YEAR OF CONSTRUCTION 2026 |                    |



## Alexandru Bejinariu Agent

(+357) 97766062 alex@nchrealestate.com



nchrealestate.com