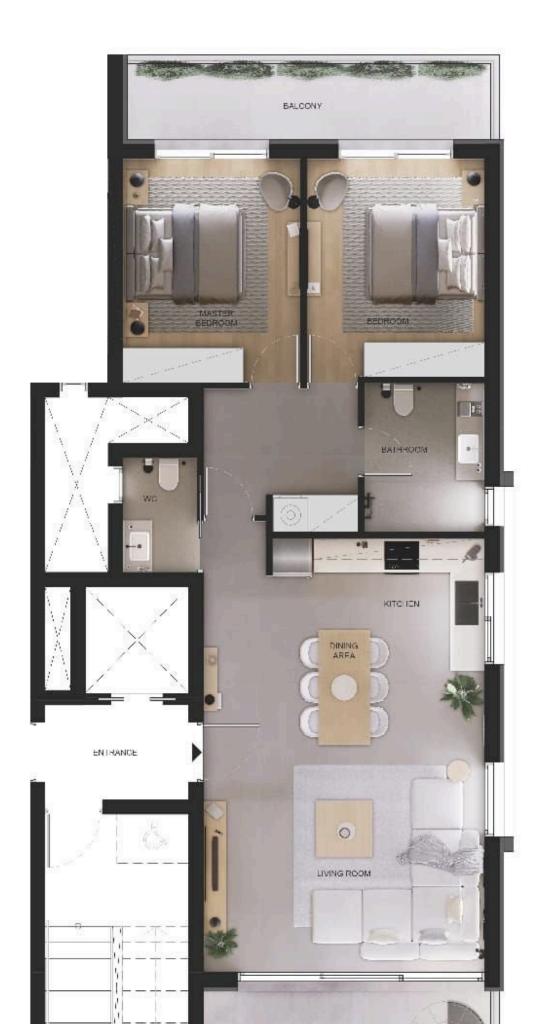

## **Limassol, Linopetra** 86 m<sup>2</sup> Covered | 2 Bedrooms | 2 Bathrooms

## Description

Excellent craftsmanship from an established developer nested in Linopetra! This minimalist flat 86m2 offers a open concept layout with 2 spacious bedrooms and a large covered veranda extending from the living room. The building is currently under construction and allows for customization for your specific design requirements. Book your consultation today and inquire for additional information!

## €420,000 +VAT

| ТҮРЕ                      | Apartment         |
|---------------------------|-------------------|
| BEDROOMS                  | 2                 |
| BATHROOMS                 | 2                 |
| COVERED                   | 86 m <sup>2</sup> |
| STATUS Under construction |                   |
| YEAR OF CONSTRUCTION 2025 |                   |