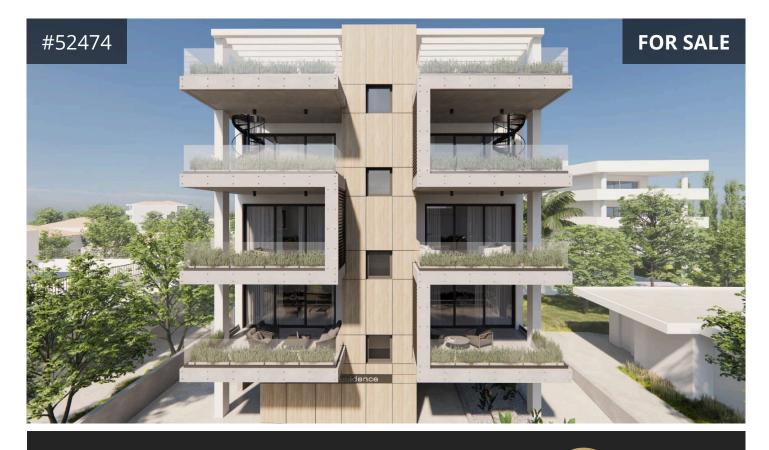

## **Limassol, Linopetra** 86 m<sup>2</sup> Covered | 2 Bedrooms | 2 Bathrooms

## Description

Excellent craftsmanship from an established developer nested in Linopetra! This minimalist flat 86m2 offers a open concept layout with 2 spacious bedrooms and a large covered veranda extending from the living room. The building is currently under construction and allows for customization for your specific design requirements. Book your consultation today and inquire for additional information!

## €420,000 +VAT

| ТҮРЕ                      | Apartment         |
|---------------------------|-------------------|
| BEDROOMS                  | 2                 |
| BATHROOMS                 | 2                 |
| COVERED                   | 86 m <sup>2</sup> |
| STATUS Under construction |                   |
| YEAR OF CONSTRUCTION 2025 |                   |