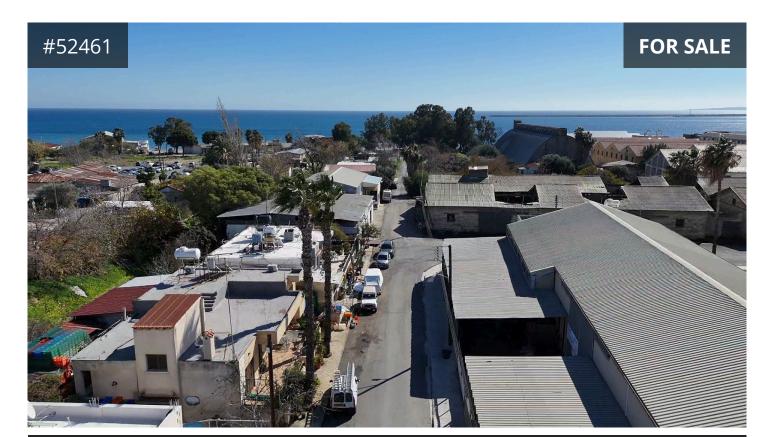

## Description

Unleash the potential of this prime high-density plot!

With an incredible 160% density allowance reaching up to 17 meters high and 50% coverage, the possibilities are endless. Imagine the skyline views from your new residential, commercial, or industrial development.

Situated just steps from the water and within close reach of Limassol Marina, this plot offers unparalleled access to prime locations. Don't miss out on this marvellous opportunity to secure an asset for future growth.