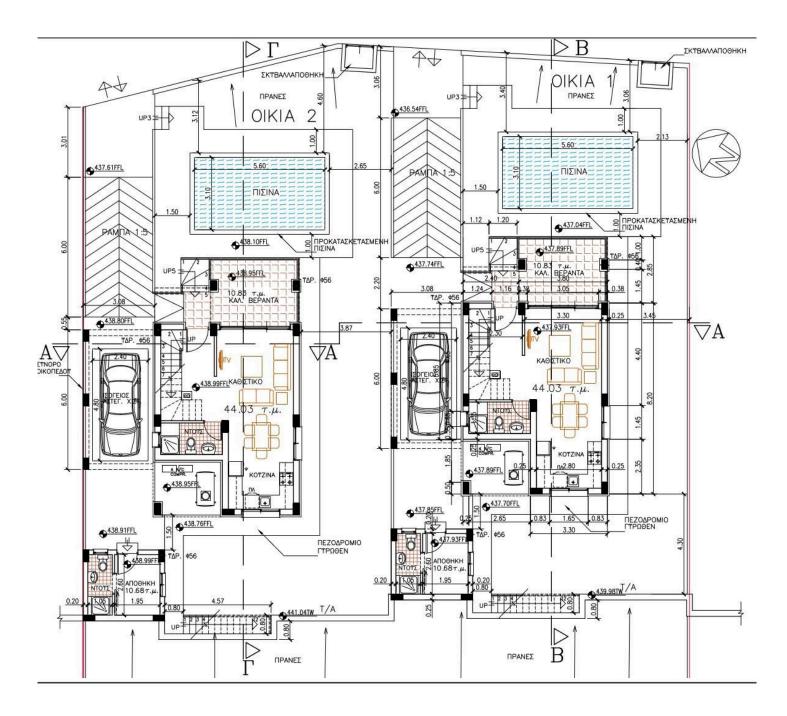

The house has an internal covered area of 133m2 and is built on a plot of 493m2.

Four bedroom houses also available in the project.

## €375,000 +VAT

| ТҮРЕ                      | House              |
|---------------------------|--------------------|
| BEDROO                    | <b>MS</b> 3        |
| COVERED                   | 133 m <sup>2</sup> |
| PLOT                      | 493 m <sup>2</sup> |
| STATUS                    | Under construction |
| YEAR OF CONSTRUCTION 2025 |                    |