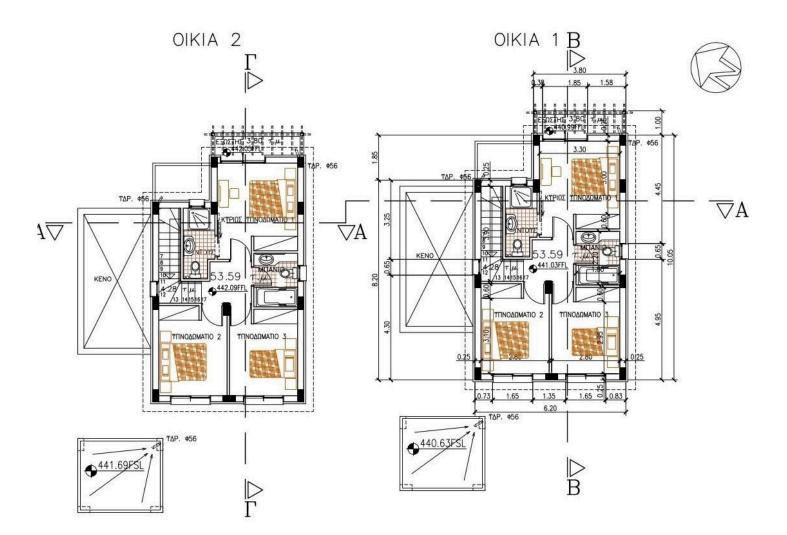

The house has an internal covered area of 133m2 and is built on a plot of 493m2.

Four bedroom houses also available in the project.

## €375,000 +VAT

| ТҮРЕ                      | House              |
|---------------------------|--------------------|
| BEDROO                    | <b>MS</b> 3        |
| COVERED                   | 133 m <sup>2</sup> |
| PLOT                      | 493 m <sup>2</sup> |
| STATUS                    | Under construction |
| YEAR OF CONSTRUCTION 2025 |                    |