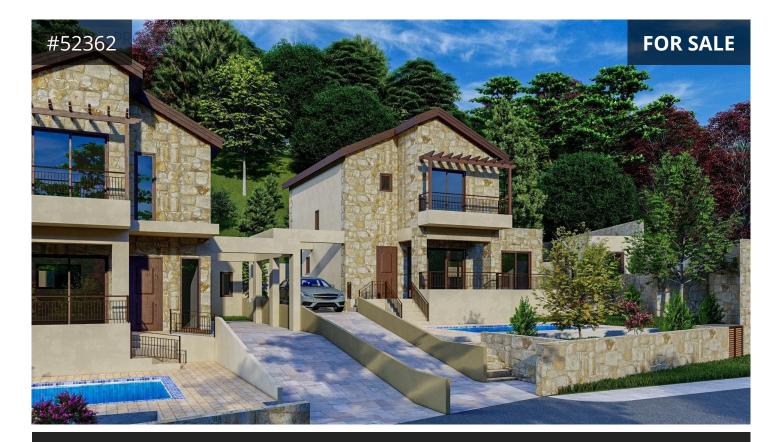

## Limassol, Souni-Zanatzia 133 m<sup>2</sup> Covered | 3 Bedrooms |

## Description

Beautiful three bedroom house in Souni, Limassol set in a peaceful environment among pine trees and overlooking the Akrotiri Coast line just 5 minutes' drive from the Limassol – Paphos Highway.

The house has an internal covered area of 133m2 and is built on a plot of 493m2.

Four bedroom houses also available in the project.