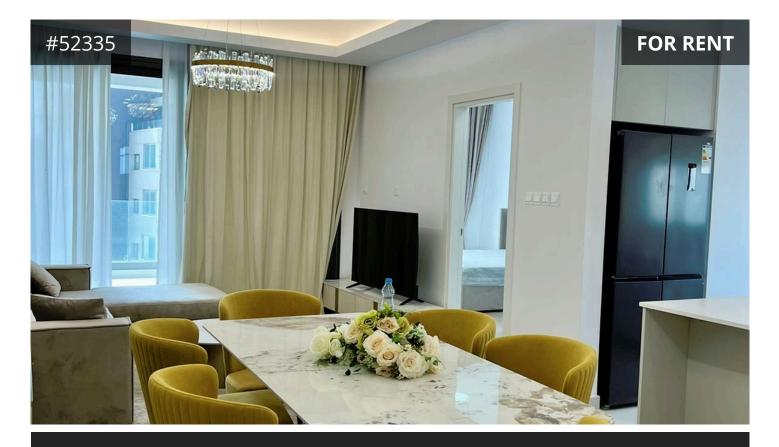

## Description

Modern three bedroom penthouse for rent in Omonoia area, Limassol near the New Port and the Limassol Casino. It has easy access to the highway, the seafront road and main city roads.

It is surrounded by residential amenities.

The penthouse has a covered area of 110m2, 20m2 of covered verandas and a roof garden of 40m2.